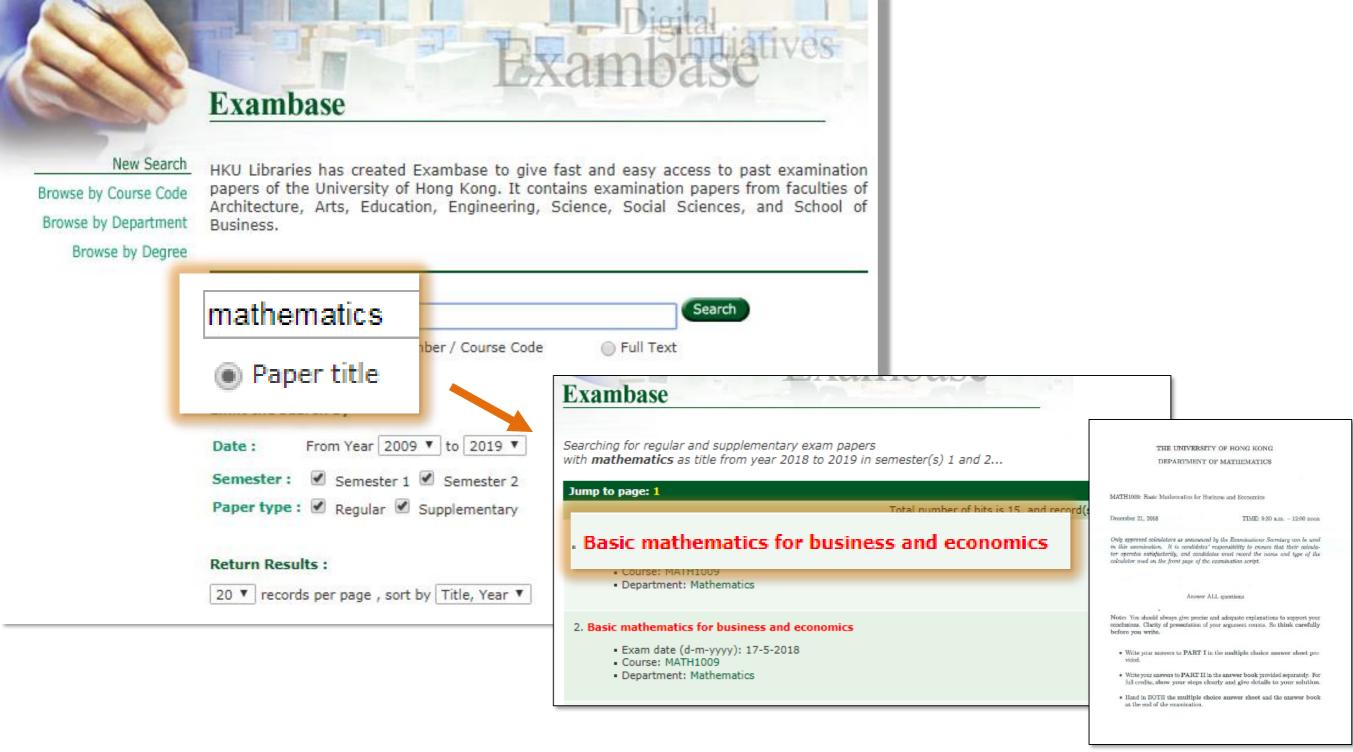

by using culture superaints from INVR-infected monocyte with BIRX3 inhibition. In conclusion, sur abrogated by using culture superaints from INVR-infected monocyte with BIRX3 inhibition. In conclusion, sur abrogated by using culture superaints from INVR-infected monocyte with BIRX3 inhibition. In conclusion, sur abrogated by using culture superaints from INVR-infected monocyte with BIRX3 inhibition. In conclusion, sur abrogated by using culture superaints from INVR-infected monocyte with BIRX3 inhibition. In conclusion, sur abrogated by using culture superainter from surface both from the surf

Official internal of the Cell Death Differentiation Association

COOpress





#### Access:

#### HKUL Homepage > HKUL Digital Initiatives > Exambase

http://exambase.lib.hku.hk.eproxy.lib.hku.hk





# Browzine Database alerts Pre-prints

## Browzine

https://browzine.com/libraries/371/subjects



B

- Browse selected HKUL subscribed journals
- Track newly released articles and journal issues
- Save favorite journals and articles
- Download articles for offline reading

#### BrowZine App







For all iPads, iPhones and iPod Touches with iOS v7.x+ For all Android Tablets and Smartphones with OS v4.1+



#### For Kindle Fire HD Tablets

2. Select "University of Hong Kong" from the library list

3. Enter your HKU Portal account and PIN when prompted for authentication.

| rowZine Library My Bookshelf My Articles                  |   |
|-----------------------------------------------------------|---|
| ACCESS PROVIDED BY<br>香港大學<br>THE UNIVERSITY OF HONG KONG |   |
| FIND JOURNAL BY