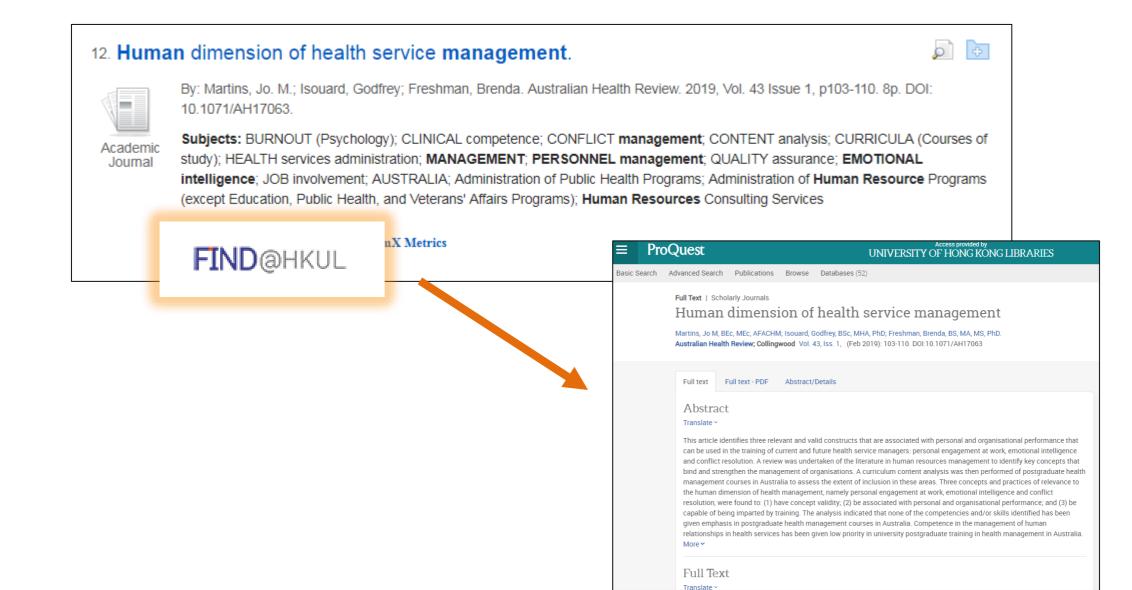

n emotionally intelligent organization is based on an organizational strategy to improve business performance. The purpose of this study is to identify how the employee dealing in the <b>emotional management</b> at work place. [ABSTRACT FROM AUTHOR] |

#### Full text available

#### 1. Emotional management of the employee at work place. By: Mohan, Alpana. Indian Journal of Health & Wellbeing. 2018, Vol. 9 Issue 4, p672-677. 6p. Subjects: EMOTIONAL intelligence; PERSONNEL management; WORK environment; ORGANIZATIONAL aims & objectives; LITERATURE reviews; Human Resources Consulting Services; Administration of Human Resource Programs (except Education, Academi Public Health, and Veterans' Affairs Programs) Journal PDF Full Text (217KB)

0

÷

#### Full text not available: Check availability



# other databases



## Google Scholar

scholar.google.com

#### **Configure** to access HKUL subscriptions



#### **Configure** to access HKUL subscriptions



Watch the video at <a href="https://libguides.lib.hku.hk/c.php?g=862148">https://libguides.lib.hku.hk/c.php?g=862148</a>

#### When you **Search** Google Scholar



is required for upregulation of invate immune response, while cargase actuation suppresses the immune response, **introduction** Influenza A virus infection and replication in host cells induce apoptosis<sup>2</sup>, necroptosis<sup>2</sup> and proptosis<sup>3</sup>. Viral tumour necrosis factor related apoptosis inducing ijon

Influenza A virus infection and replication in host cells Influenza A virus infection and replication in host cells induce apoptosis<sup>1</s