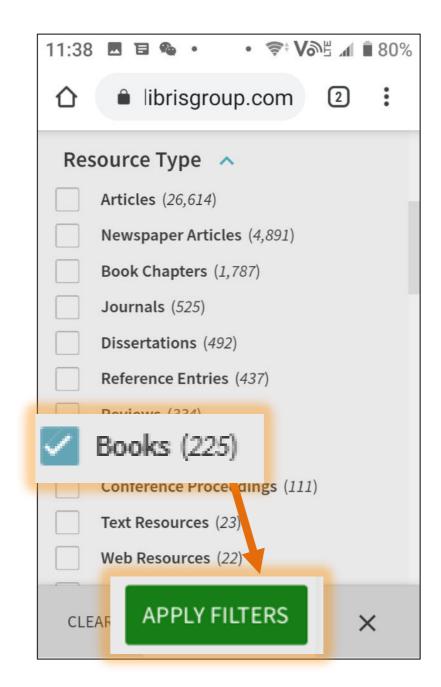

#### **Refine results**

| FIND@HKUL NEW HKU ELECTRONIC READINGLIST QUICK ASKA LIBRARIAN                                                                                                                                                                                                                                                                                                                                                                                                                                                     |                                                                                                                               |
|-------------------------------------------------------------------------------------------------------------------------------------------------------------------------------------------------------------------------------------------------------------------------------------------------------------------------------------------------------------------------------------------------------------------------------------------------------------------------------------------------------------------|-------------------------------------------------------------------------------------------------------------------------------|
| mindfulness stress reduction × / Books & Articles+                                                                                                                                                                                                                                                                                                                                                                                                                                                                | Refine results                                                                                                                |
| HKU Patrons, please 🛃 Sign in 🛛 🗙 DISMISS                                                                                                                                                                                                                                                                                                                                                                                                                                                                         | Expand My Results                                                                                                             |
| Scheduled Maintenance from 2020-08-09 00:00:00 HKT for 2 hours.<br>Access to FIND@HKUL may be unavailable during the time of the installation.                                                                                                                                                                                                                                                                                                                                                                    | Sort by Relevance 🔻                                                                                                           |
| Including "stress management". Just search mindfulness stress reduction                                                                                                                                                                                                                                                                                                                                                                                                                                           | Show Only 🔨                                                                                                                   |
| <ul> <li>O selected PAGE 1 35,721 Results</li> <li>Personalize</li> <li>ARTICLE</li> <li>Home practice in Mindfulness-Based Cognitive Therapy and Mindfulness-Based<br/>Stress Reduction: A systematic review and meta-analysis of participants'<br/>mindfulness practice and its association with outcomes</li> <li>Parsons, Christine E; Crane, Catherine; Parsons, Liam J; Fjorback, Lone Overby; Kuyken, Willem<br/>England: Elsevier BV<br/>Behaviour research and therapy, 2017, Vol.95, p.29-41</li> </ul> | Peer-reviewed Journals (22,802)<br>Full Text Online (35,688)<br>Available in the Library (32)<br>Open Access<br>Resource Type |
| <ul> <li>Mindfulness-Based Cognitive Therapy (MBCT) and Mindfulness-Based Stress Reduction (MBSR yy</li> <li>PEER REVIEWED ∂ OPEN ACCESS</li> <li>✓ Full text available </li> </ul>                                                                                                                                                                                                                                                                                                                               | Articles (26,789)<br>Newspaper Articles (4,924)                                                                               |
| ARTICLE The many facets of mindfulness and the prediction of change following mindfulness-<br>based stress reduction (MBSR)<br>Gawrysiak, Michael J ; Grassetti, Stevie N ; Greeson, Jeffrey M ; Shorey, Ryan C ; Pohlig, Ryan ; Baime, Michael J<br>United States: Wiley<br>Journal of clinical psychology, 2018, Vol.74 (4), p.523-535 M Objectives Mindfulness-based stress reduction (MBSR) promotes numerous psychological benefits, but few studies have<br>identified for whom MBSR is most effective ***  |                                                                                                                               |
| PAGE 2 PEER REVIEWED OPEN ACCESS                                                                                                                                                                                                                                                                                                                                                                                                                                                                                  | Year 🔨                                                                                                                        |