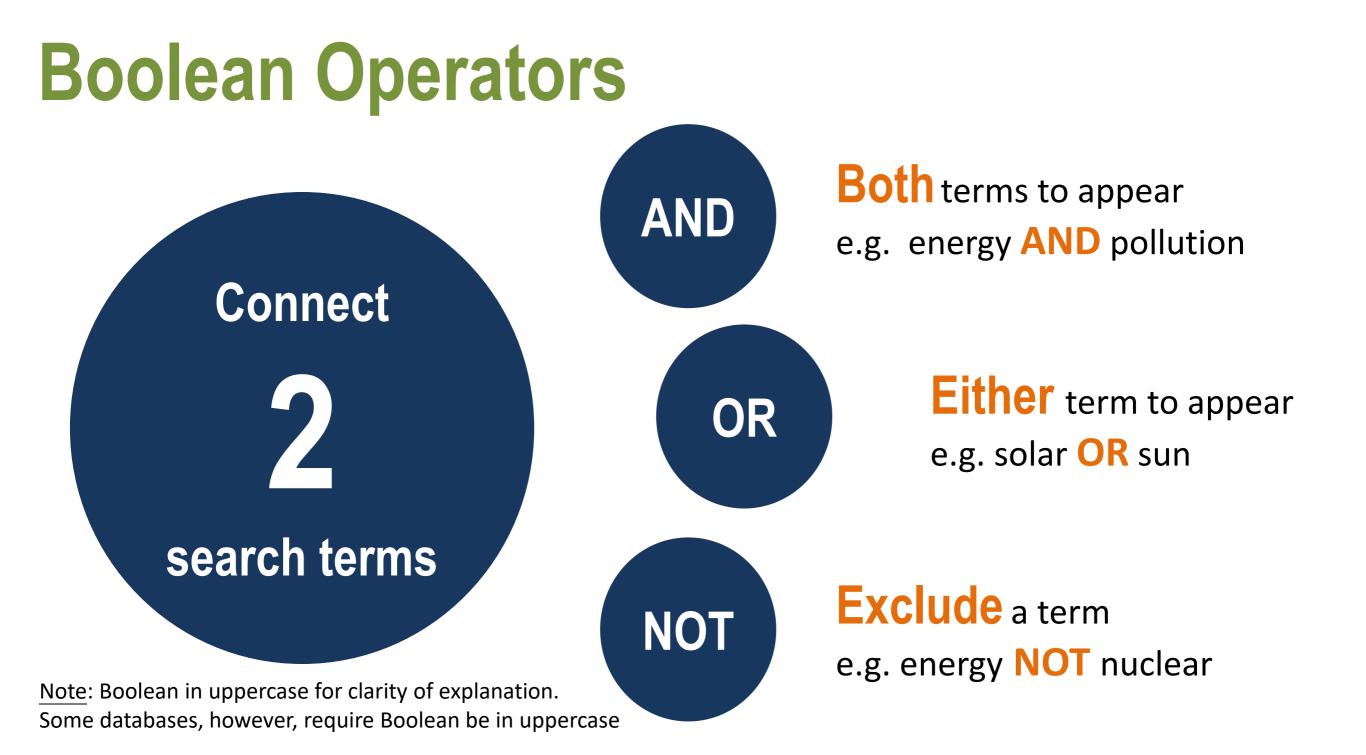

(27)

| All Database Types                       |       | All Databases                |
|------------------------------------------|-------|------------------------------|
| All Database Types                       | NOPQ) | Key Databases                |
| Types<br>Citation reports (11)           |       | New / Trial Databases        |
| Database (787)<br>E-Audio Collection (8) |       | Some examples                |
| E-Book Collection (193)                  |       | EBSCOhost research databases |
| E-Journal Collection (132)               |       | • JSTOR                      |
| E-News Collection (23)                   |       | Proquest                     |
| E-Theses Collection (9)                  | H     | Scopus                       |

Web of Science

中國知網

# Search Tips



#### More than 1 Boolean Operator in a search statement



#### e.g. pollution AND (fossil fuel OR petroleum)





#### e.g. "law and order" "United Nations"

## Find Variant forms of a Word



If **Truncation** = \*

e.g. cultur<sup>\*</sup> → culture, cultured, cultural

If Wildcard = ? e.g. organi?ation → organisation, organization

## Test your Skills (II)

# Let's search

#### Database:

#### EBSCOhost research databases > Academic Search Complete

### Access: Smartphone

#### http://lib.hku.hk



#### Mobile@HKUL





| ■ libguides.lib.hku.hk C                                        |              |
|-----------------------------------------------------------------|--------------|
| Libraries<br>The University of Hong Kong Libraries              |              |
| .ibrary / LibGuid