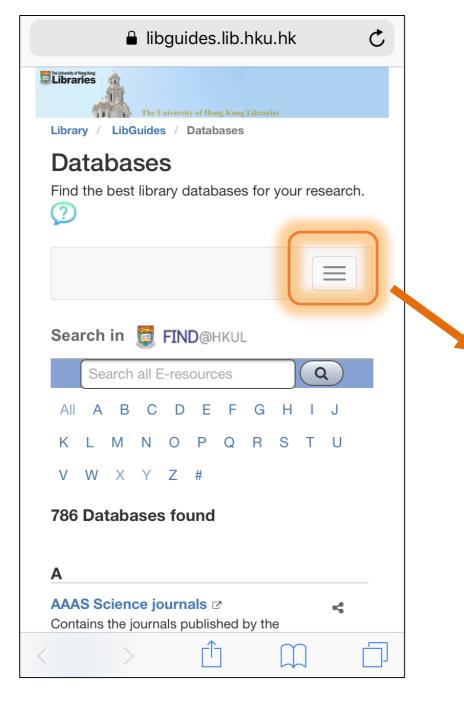

on (132)               |       | • JSTOR                      |
| E-News Collection (23)                   |       | Proquest                     |
| E-Theses Collection (9)                  | H     | Scopus                       |

Web of Science

中國知網

# Search Tips



#### More than 1 Boolean Operator in a search statement



#### e.g. pollution AND (fossil fuel OR petroleum)





#### e.g. "law and order" "United Nations"

## Find Variant forms of a Word



If **Truncation** = \*

e.g. cultur<sup>\*</sup> → culture, cultured, cultural

If Wildcard = ? e.g. organi?ation → organisation, organization

## Test your Skills (II)

# Let's search

#### Database:

#### EBSCOhost research databases > Academic Search Complete

### Access: Smartphone

#### http://lib.hku.hk



#### Mobile@HKUL





| ■ libguides.lib.hku.hk C                                        |              |
|-----------------------------------------------------------------|--------------|
| Libraries<br>The University of Hong Kong Libraries              |              |
| .ibrary / LibGuides / Databases                                 | All Subjects |
| Databases<br>Find the best library databases for your research. | All Database |
|                                                                 | Search in 🇯  |
| All Subjects                                                    | Search all   |
| All Databases                                                   | ~ V          |
| Search in 📓 FIND@HKUL                                           |              |
| Search all E-resources