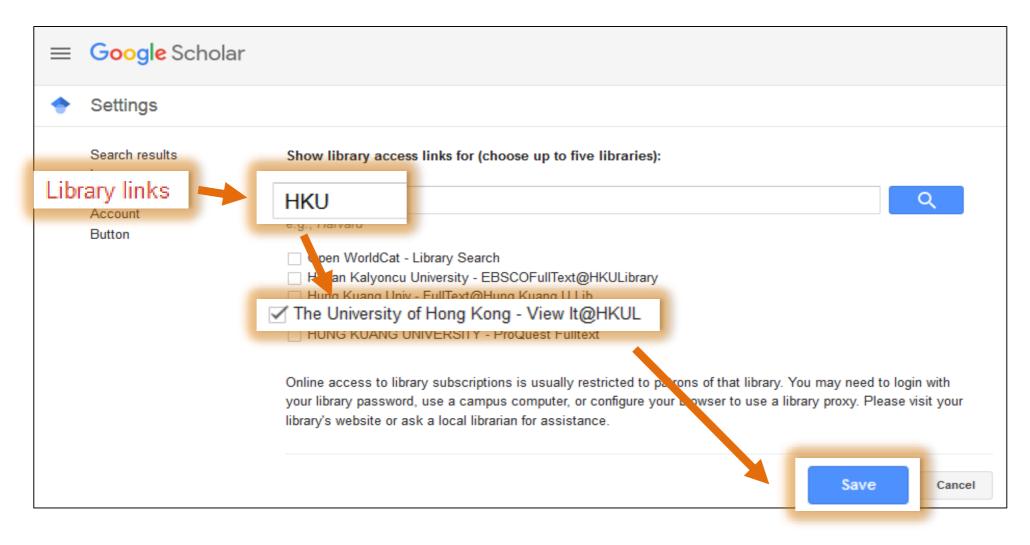

ployee dealing in the <b>emotional management</b> at work place. [ABSTRACT FROM AUTHOR] |

#### Full text available

#### 1. Emotional management of the employee at work place. By: Mohan, Alpana. Indian Journal of Health & Wellbeing. 2018, Vol. 9 Issue 4, p672-677. 6p. Subjects: EMOTIONAL intelligence; PERSONNEL management; WORK environment; ORGANIZATIONAL aims & objectives; LITERATURE reviews; Human Resources Consulting Services; Administration of Human Resource Programs (except Education, Academi Public Health, and Veterans' Affairs Programs) Journal PDF Full Text (217KB)

0

÷

#### Full text not available: Check availability



# other databases



## Google Scholar

scholar.google.com

#### **Configure** to access HKUL subscriptions



#### **Configure** to access HKUL subscriptions



Watch the video at <a href="https://libguides.lib.hku.hk/c.php?g=862148">https://libguides.lib.hku.hk/c.php?g=862148</a>

#### When you **Search** Google Scholar



is required for upregulation of invate immune response, while cargase actuation suppresses the immune response, **introduction** Influenza A virus infection and replication in host cells induce apoptosis<sup>2</sup>, necroptosis<sup>2</sup> and proptosis<sup>3</sup>. Viral tumour necrosis factor related apoptosis inducing ijon

Influenza A virus infection and replication in host cells Influenza A virus infection and replication in host cells induce apoptosis<sup>1</sup>, necroptosis<sup>2</sup> and proptosis<sup>2</sup>. Viral proteins including IPI-127, IN<sup>2</sup> and NS1<sup>1</sup> trigger and NS1<sup>1</sup> trigger a