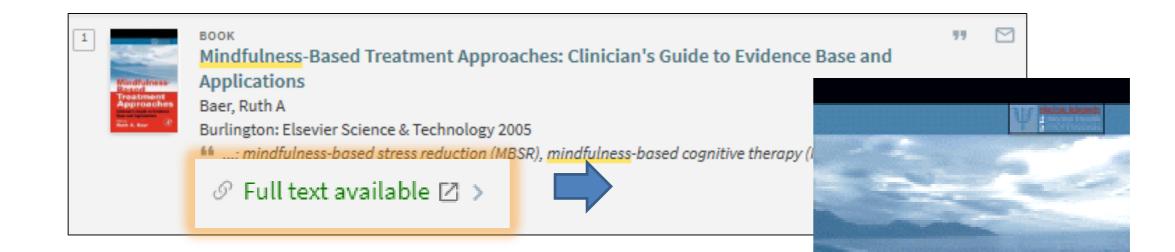

#### Get full text online: An article

Home practice in Mindfulness-Based Cognitive Therapy and Mindfulness-Based Stress Reduction: A systematic review and meta-analysis of participants' mindfulness practice and its association with outcomes

Parsons, Christine E; Crane, Catherine; Parsons, Liam J; Fjorbac Willem

England: Elsevier BV

ARTICLE

Behaviour research and therapy, 2017, Vol.95, p.29

s 🗹

Mindfulness-Based Cognitive Therapy (MBCT) and Mindfulness (MBSR... ,,