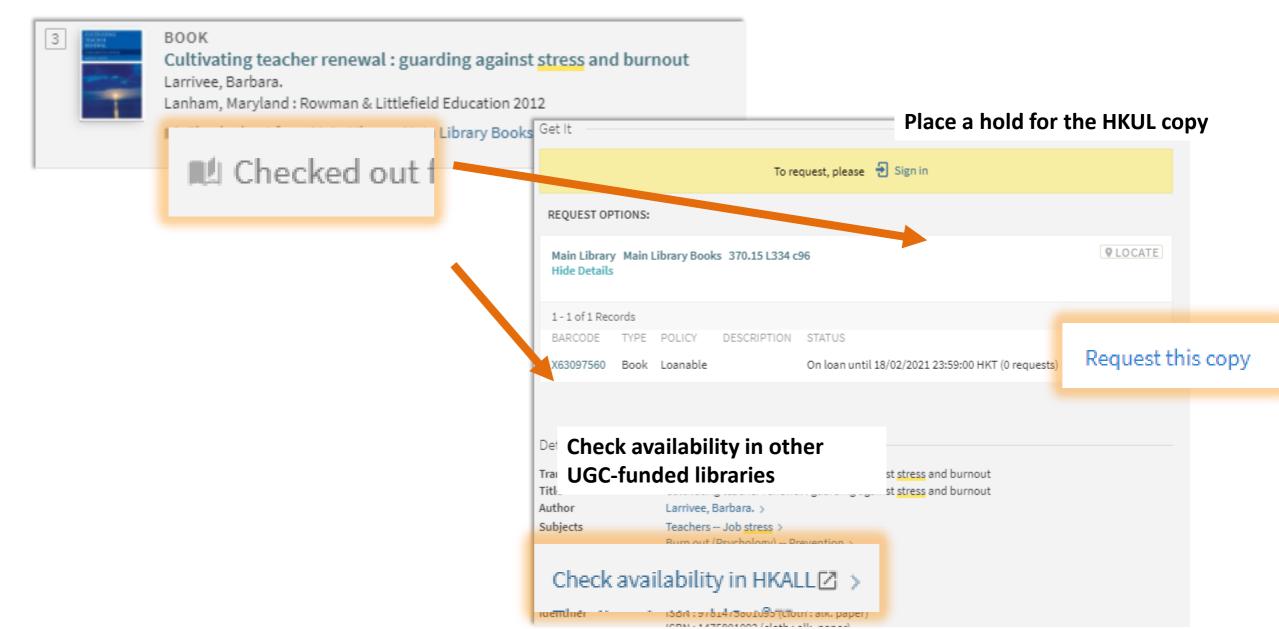

|               | To request, please | Sign in                |                   |
| REQUEST OPTION                    | S:           |               |                    |                        |                   |
| Medical Library I<br>Hide Details | Medical Bool | cs M 616.8914 | I611 M79           |                        | ♥ LOCATE          |
| 1 - 1 of 1 Records                |              |               |                    |                        |                   |
| BARCODE                           | TYPE         | POLICY        | DESCRIPTION        | STATUS                 | Request this copy |
| X49768100                         | Book         | Loanable      |                    | Available (0 requests) |                   |

#### HKUL copy is checked out



#### Click HKALL Request if a copy is available in another library

| et It                          |         |                |                       |            |              |                 |                  |                 |
|--------------------------------|---------|----------------|-----------------------|------------|--------------|-----------------|------------------|-----------------|
| REQUEST                        | OPT     | IONS:          | HKALL requ            | iest       |              |                 |                  | <b>Q</b> LOCATE |
| Hide Details                   |         | ary books 5    | 10.13 534 50          |            |              |                 |                  | ( + EUGATE)     |
| 1 - 1 of 1 Records             |         |