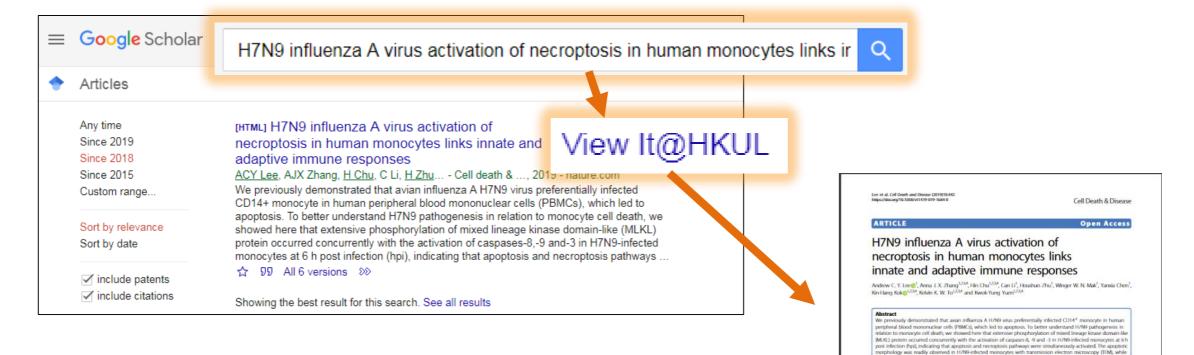

work place. By: Mohan, Alpana. Indian Journal of Health & Wellbeing. 2018, Vol. 9 Issue 4, p672-677. 6p. Subjects: EMOTIONAL intelligence; PERSONNEL management; WORK environment; ORGANIZATIONAL aims & objectives; LITERATURE reviews; Human Resources Consulting Services; Administration of Human Resource Programs (except Education, Academi Public Health, and Veterans' Affairs Programs) Journal PDF Full Text (217KB)

0

÷

#### Full text not available: Check availability



# other databases



## Google Scholar

scholar.google.com

#### **Configure** to access HKUL subscriptions



#### **Configure** to access HKUL subscriptions



Watch the video at <a href="https://libguides.lib.hku.hk/c.php?g=862148">https://libguides.lib.hku.hk/c.php?g=862148</a>

#### When you **Search** Google Scholar



is required for upregulation of invate immune response, while cargase actuation suppresses the immune response, **introduction** Influenza A virus infection and replication in host cells induce apoptosis<sup>2</sup>, necroptosis<sup>2</sup> and proptosis<sup>3</sup>. Viral tumour necrosis factor related apoptosis inducing ijon

Influenza A virus infection and replication in host cells Influenza A virus infection and replication in host cells induce apoptosis<sup>1</sup>, necroptosis<sup>2</sup> and proptosis<sup>2</sup>. Viral proteins including IPI-127, IN<sup>2</sup> and NS1<sup>1</sup> trigger and NS1<sup>1</sup> trigger activate extrinsic apoptosis through death rough the intrinsic pathway by mitochondrial unstantice and the intrinsic pathway by mitochondrial components: fuel trigger