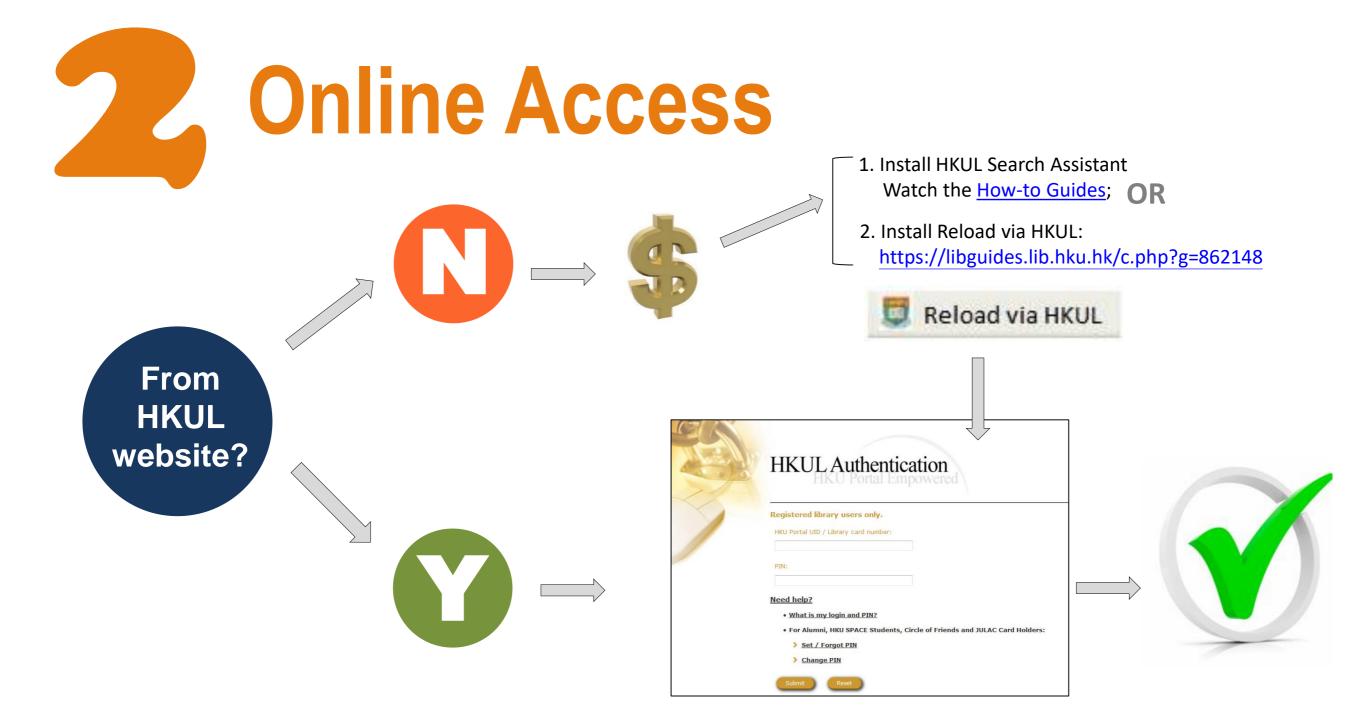

|                                                                                       |                                             |

#1 1,338 TOPIC: (genome and human pigment\*) Indexes=SCI-EXPANDED, SSCI, A&HCI, CPCI-S, CPCI-SSH, ESCI Timespan=All years







**Pre-prints** 

# Tidbits



# Library Collection



(Max renewal period is 1080 days)

> 3 m Print Books



Access anytime, anywhere

via HKU Portal Authentication

>7.7 m E-Books

> 210,000

**E-Journal** 

Titles

> 1,400

Databases





## **Beyond HKUL**

HKALL

Book loan service among the 8 UGC-funded libraries Interlibrary Loans Books

BOOKS beyond HKALL & articles beyond HKU **JULAC Card** 

Access and Borrow from other UGC-funded libraries

https://lib.hku.hk/general/hkall\_overview.html

https://lib.hku.hk/mainlib/ill.html#1

https://lib.hku.hk/cdd/ils-jla.html

An idea or assignment

Literature review

02

03 Organise your

references

Read and study

Collect and analyse data

Research

assessment

Write and submit

Research

visibility

## Conducting Research

**@HKU** Libraries

# Endnote



## Keep a record of your reading materials in an **Endnote library**

|                                   | 12<br>82 | All References<br>82 References |                  |      | 🕀 🔊 🎝 🗈