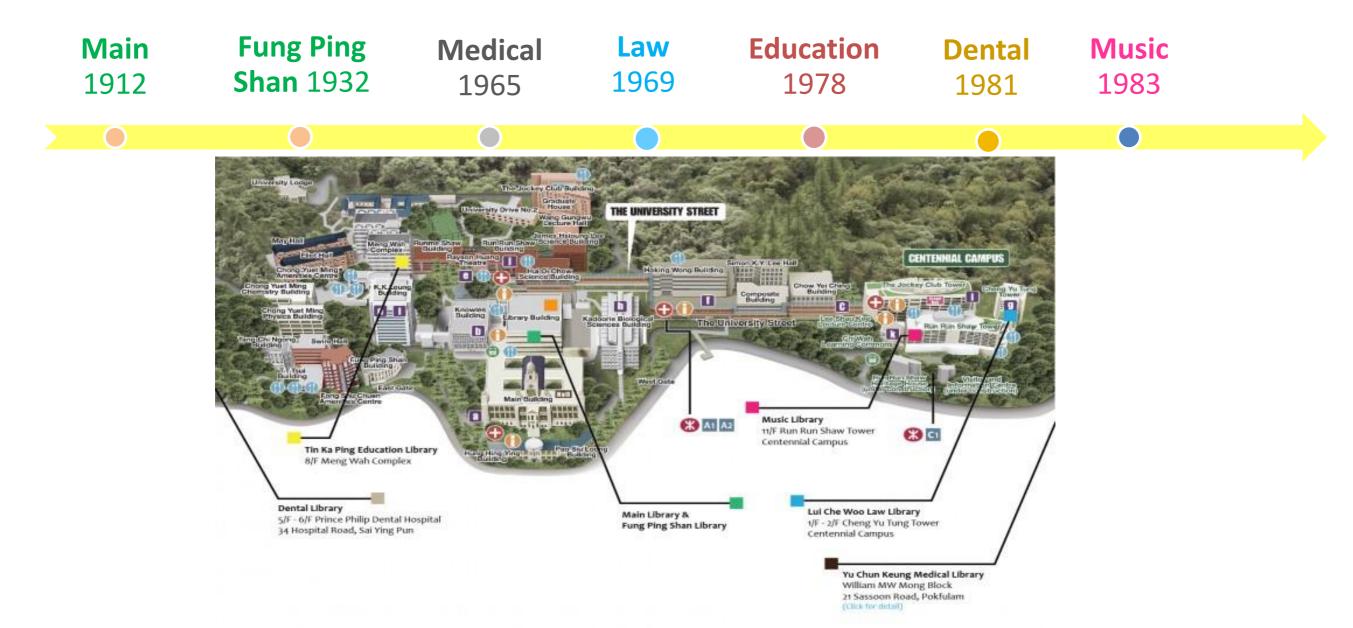

ains and deep valleys. It encompasses several climatic zones, and has high habitat diversity. Besides the giant pandas, 12 other animal species and 47 plant species in the reserve are on China's national protection list.

Anthes, E. (2013). A dolphin is tale. Scientific American, 308(3), 78.

a aiant nandas in the Molona Nature Peserus (China) [electronic

### EndNote<sup>™</sup>20

### **Download a copy**

Current HKU staff and students only

### • Attend an Endnote workshop or learn online

Find out more: https://lib.hku.hk/endnote/

An idea or assignment

Literature review

Organise your references

03 04

Read and study

Collect and analyse data

Research

assessment

Write and submit

Research

visibility

## Conducting Research

**@HKU** Libraries





### Main Library & 6 branches



# Level 3

#### **Collaboration Zone**





### Study Zone

### **Technology Zone**





### Ingenium, 2/F

### Tech@Ingenium

- AI Commons
- VR Space





### **Library Innovation Centre**

- 3D Printers and Scanners
- Digital Interactive Lab
- One Button Studio
- Editing Rooms
- iMacs
- Laser Engraver & Cutter







### Think Tank, G/F (overnight study)



### Study tables and carrels on different floors











### uPrint

Watch the video https://digitalrepository-staging.lib.hku.hk/catalog/1c18km57s







### **360° Virtual Tours**

#### https://lib.hku.hk/infoservices/library\_tours.html

#### Main Library

G/F



Ground Floor Entrance/Think Tank

2/F



Main Entrance/Ingenium Library Innovation Centre

#### Level 3



Information Counter Technology Zone Breakout Zone Multipurp