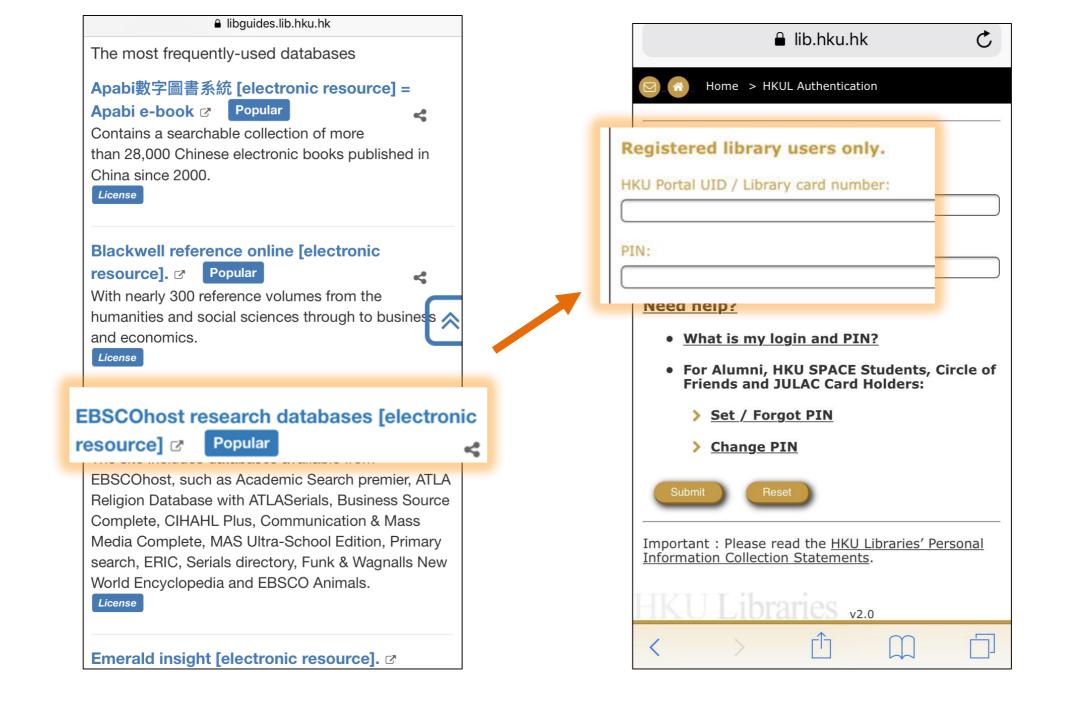

|      |
|    | All Subjects                                  | V    |
|    | All Database Types                            |      |
|    | All Databases                                 | ▼    |
| Se | arch in 🕃 FIND@HKUL<br>Search all E-resources | Q    |
| A  | A B C D E F G H                               | I J  |
| /  | $\sim$                                        | Done |
|    |                                               |      |
|    |                                               |      |
|    | Key Databases                                 |      |
|    | New / Trial Databases                         |      |
|    |                                               |      |
|    |                                               |      |





| Not Coours - wab b abaaaba | rt.com.eproxy.lib.hku.hk |
|----------------------------|--------------------------|
| Continue                   |                          |
|                            |                          |
|                            |                          |
| Select / deselect all      |                          |
|                            |                          |
| Academic Sea               | urch Complete            |
| _                          |                          |
| Academic Search Co         | mplete is the            |
| world's most valuable      | and                      |
| comprehensive schol        | arly, multi-             |
| disciplinary full-text da  | atabase, with            |
| more than 8,500 full-t     | ext periodi