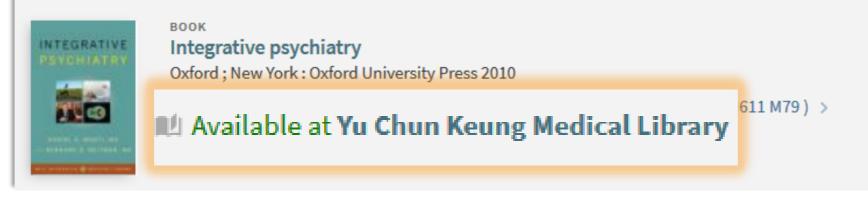

# Conducting Research

**@HKU** Libraries

Literature review

- Search the literature in your area of study
- Summarise prior research
- Identify gaps in current knowledge