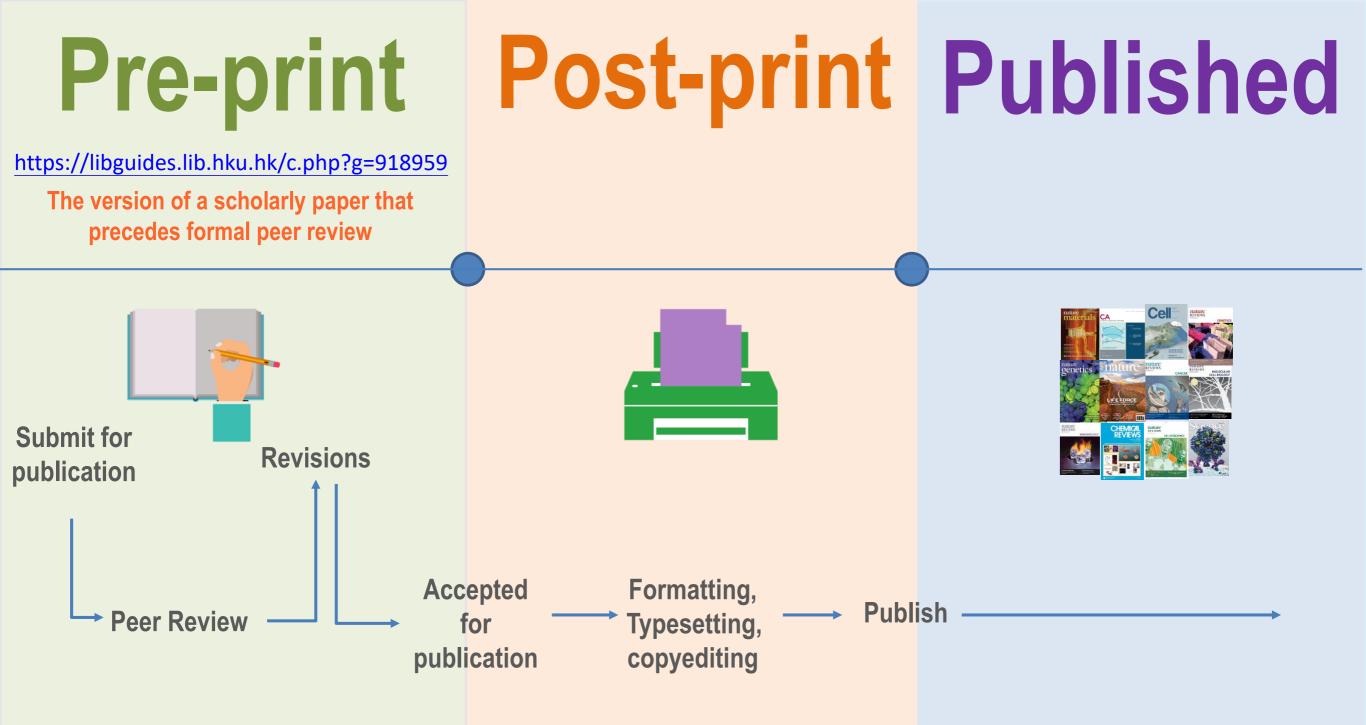

|
| Set Results                         | e History / Create Alert                                                                                                                |                                                                                                                                                                                                                                                                                                                                                       |                                                                                       |                                             |

#1 1,338 TOPIC: (genome and human pigment\*) Indexes=SCI-EXPANDED, SSCI, A&HCI, CPCI-S, CPCI-SSH, ESCI Timespan=All years







**Pre-prints** 

# Tidbits



# Library Collection



(Max renewal period is 1080 days)

> 3 m Print Books



Access anytime, anywhere

via HKU Portal Authentication

>7.7 m E-Books

> 210,000

**E-Journal** 

Titles

> 1,400

Databases





## **Beyond HKUL**

HKALL

Book loan service among the 8 UGC-funded libraries Interlibrary Loans Books

BOOKS beyond HKALL & articles beyond HKU **JULAC Card** 

Access and Borrow from other UGC-funded libraries

https://lib.hku.hk/general/hkall\_overview.html

https://lib.hku.hk/mainlib/ill.html#1

https://lib.hku.hk/cdd/ils-jla.html

An idea or assignment

Literature review

02

03 Organise your

references

Read and study

Collect and analyse data

Research

assessment

Write and submit

Research

visibility

## Conducting Research

**@HKU** L