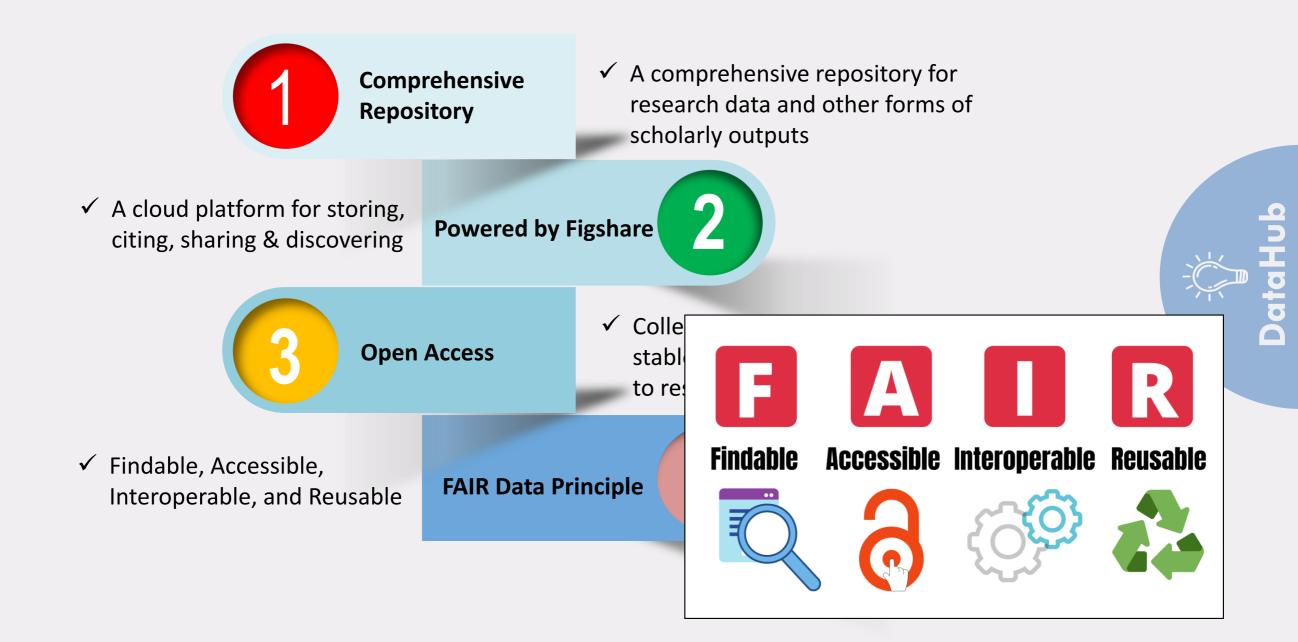

>Follow</b>               | https://data |
|                                                              | ALL CATEGORIES SEARCH Q                                            | sort <b>Posted date</b> ↓     |              |
|                                                              | 69 views 0 downloads more stats                                    |                               |              |
| About ∣ How to Deposit ∣ Contact ∣ Deposit Agreem<br>Sitemap | nent   DMP tool   Privacy Policy   HKU Copyright & Disclaimer   T& | Cs   FAQ   Tools   Disclaimer |              |
| fig <b>share</b> . credit for <b>all</b> your research.      |                                                                    |                               |              |



hub.hku.hk

#### **DataHub**



### **Features of DataHub**







Sharing & collaborative







Confidential





Each HKU academic staff, researcher, and RPg student could enjoy 100GB\* private storage on DataHub \*request for extra storage available subject to individual research needs

Find out more: https://libguides.lib.hku.hk/researchdata/datahub



An idea or assignment

Literature review Organise your references Read and study

Collect and analyse data

Research

assessment

Write and submit

Research

visibility

## Conducting Research

**@HKU** Libraries



### Learn more...

#### https://tl.hku.hk/plagiarism/

|                                                                                         | ILT01 Information Literacy<br>Academic Honesty | Plagiarism?                |                          | Wh