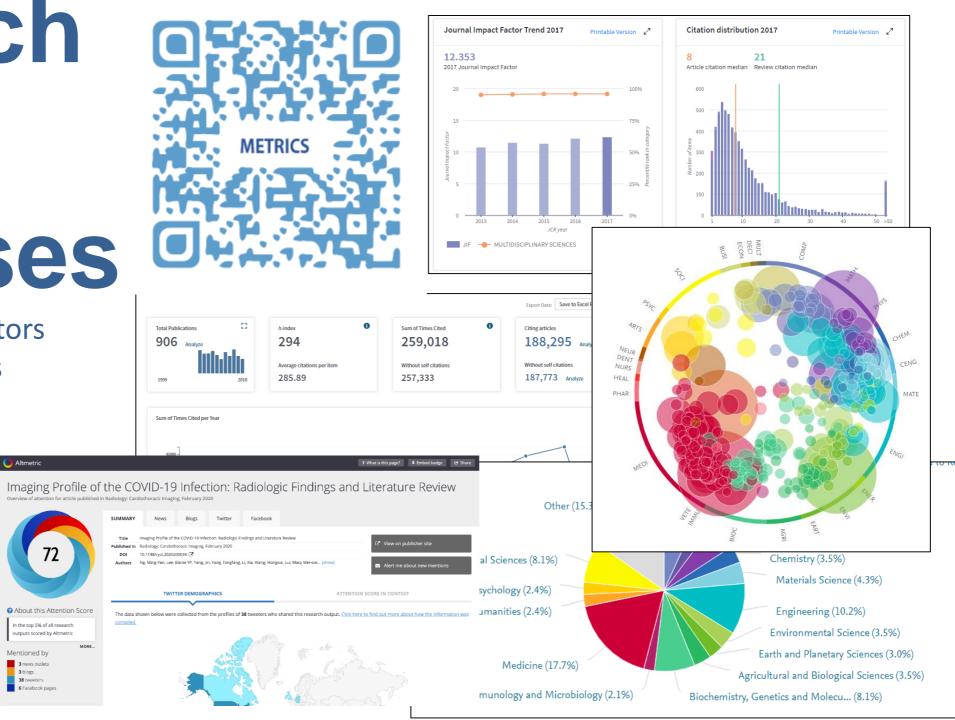

|                       | Q                                                                                                                                                            |                         |                   |

**Originality Report** 

<u>http://lib.hku.hk/turnitin</u> A text matching database containing web pages, student papers, journal articles and books 02 03 04 05

An idea or Literature assignment

review

Organise your references Read and study

Collect and analyse data

Write and submit

07 08Research Research visibility assessment

Conducting Research

**@HKU** Libraries

## Research metrics databases

- Essential Science Indicators
- Journal Citation Reports
- SciVal
- Scopus
- Web of Science
- Altmetric



01 02 03 04 05 06

An idea or assignment

Literature review Organise your references Read and study

Collect and analyse data Write and submit

0708 Research assessment Research visibility

## Conducting Research

**@HKU** Libraries

## **HKU Scholars Hub**

http://hub.hku.hk/

A **ResearcherPage** for every HKU researcher, including RPG students



## Set up an ORCID

A unique author ID

https://orcid.org



DISTINGUISH YOURSELF IN THREE EASY STEPS

ORCID provides a persistent digital identifier that distinguishes you from every other researcher and, through integration in key research workflows such as manuscript and grant submission, supports automated linkages between you and your professional activities ensuring that your work is recognized. Find out more

> REGISTER Get your unique