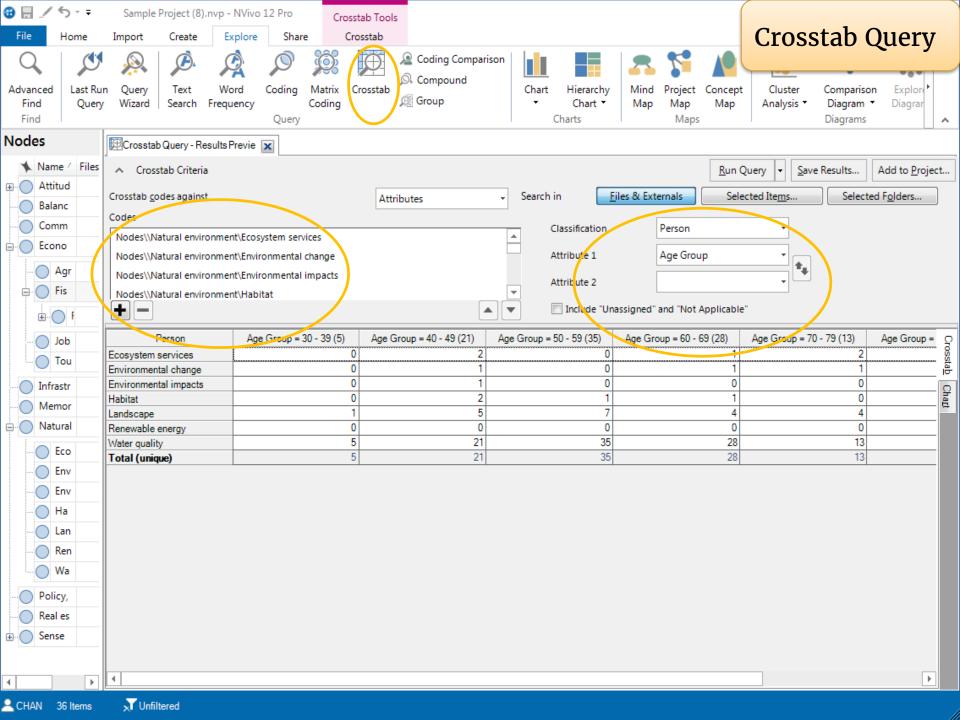

nts\EndNote11.nvp

#### **Environmental Change Down East**

C:\Users\libtss\Documents\Sample Project (7).nvp



Open Other Project

#### New



#### **Blank Project**



#### Learn and Connect

#### Research Ready



Get your research ready for NVivo

#### Getting Started



NVivo quick steps tutorial

#### Customer Success Center



Courses, resources & support

#### **Customer Training**



Deepen your learning with online courses & workshops

#### NVivo Transcription



Your automated transcription assistant - quick, easy, precise.

#### Request a feature



Request and vote for new NVivo features















**Tutorials** 

































4.



Run a Word Frequency Query with your resources

Run a Text Search Query from the Word Frequency Query result

5 minutes

























































## 5.

Run a Matrix Coding Query with the sample project

5 minutes

## AGENDA

|        | NOLIVUM                                   |
|--------|-------------------------------------------|
| Part 1 | 1. Overview                               |
|        | 2. Import bibliographic data from EndNote |
|        | Exercise and Break                        |
| Part 2 | 3. Import interview transcripts           |
|        | 4. Import survey data                     |
|        | 5. Import image, audio and video files    |
|        | Exercise and Break                        |
| Part 3 | 6. Coding Queries                         |
|        | Exercise and Break                        |
| Part 4 | 7. Reporting                              |
|