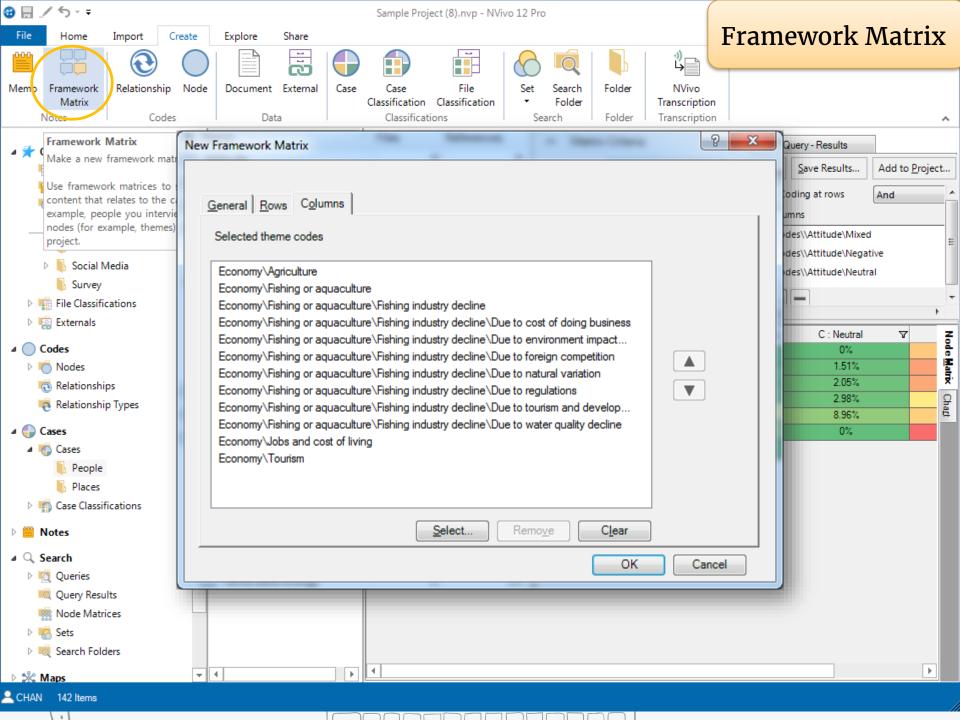

ge Down East**

C:\Users\libtss\Documents\Sample Project (7).nvp



Open Other Project

#### New



#### **Blank Project**



#### Learn and Connect

#### Research Ready



Get your research ready for NVivo

#### Getting Started



NVivo quick steps tutorial

#### Customer Success Center



Courses, resources & support

#### **Customer Training**



Deepen your learning with online courses & workshops

#### NVivo Transcription



Your automated transcription assistant - quick, easy, precise.

#### Request a feature



Request and vote for new NVivo features















**Tutorials** 

































4.



Run a Word Frequency Query with your resources

Run a Text Search Query from the Word Frequency Query result

5 minutes

























































## 5.

Run a Matrix Coding Query with the sample project

5 minutes

## AGENDA

|        | NOLIVUM                                   |
|--------|-------------------------------------------|
| Part 1 | 1. Overview                               |
|        | 2. Import bibliographic data from EndNote |
|        | Exercise and Break                        |
| Part 2 | 3. Import interview transcripts           |
|        | 4. Import survey data                     |
|        | 5. Import image, audio and video files    |
|        | Exercise and Break                        |
| Part 3 | 6. Coding Queries                         |
|        | Exercise and Break                        |
| Part 4 | 7. Reporting                              |
|        | 8. Work as a team