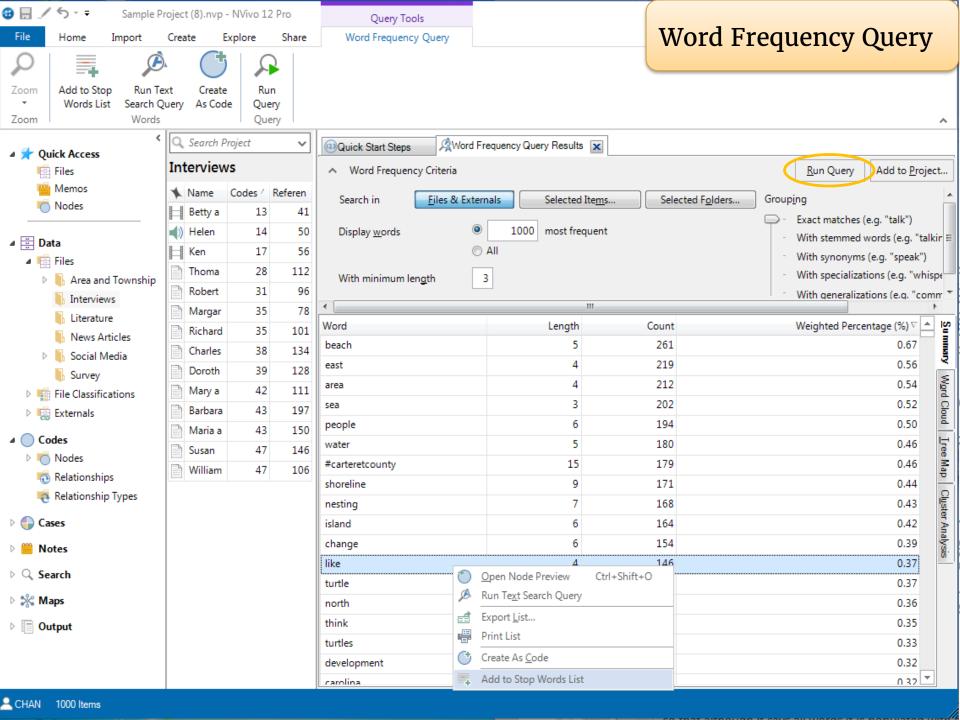

#### Request a feature

Request and vote for new NVivo features

**Tutorials** 

4.

Run a Word Frequency Query with your resources

Run a Text Search Query from the Word Frequency Query result

5 minutes