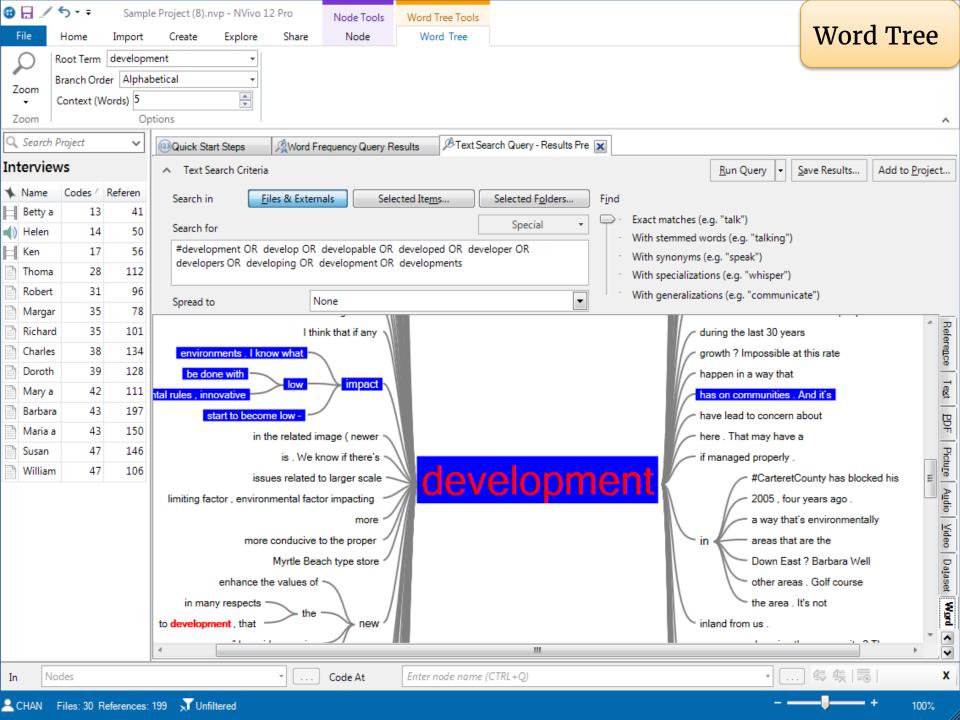

#### Request a feature

Request and vote for new NVivo features

**Tutorials** 

4.

Run a Word Frequency Query with your resources

Run a Text Search Query from the Word Frequency Query result

5 minutes