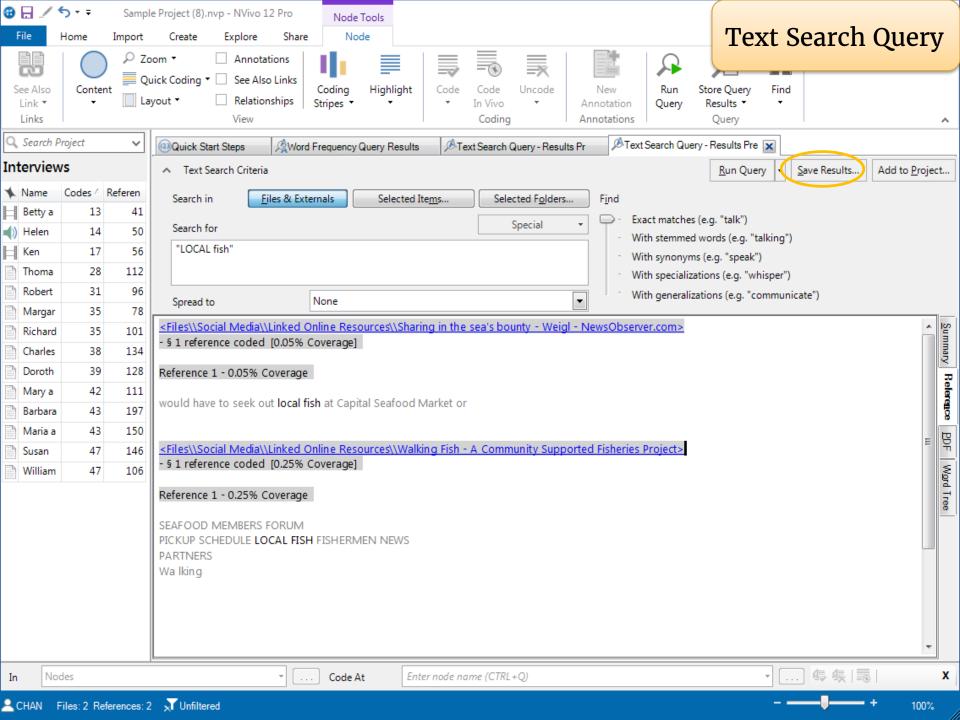

#### Request a feature

Request and vote for new NVivo features

**Tutorials** 

4.

Run a Word Frequency Query with your resources

Run a Text Search Query from the Word Frequency Query result

5 minutes