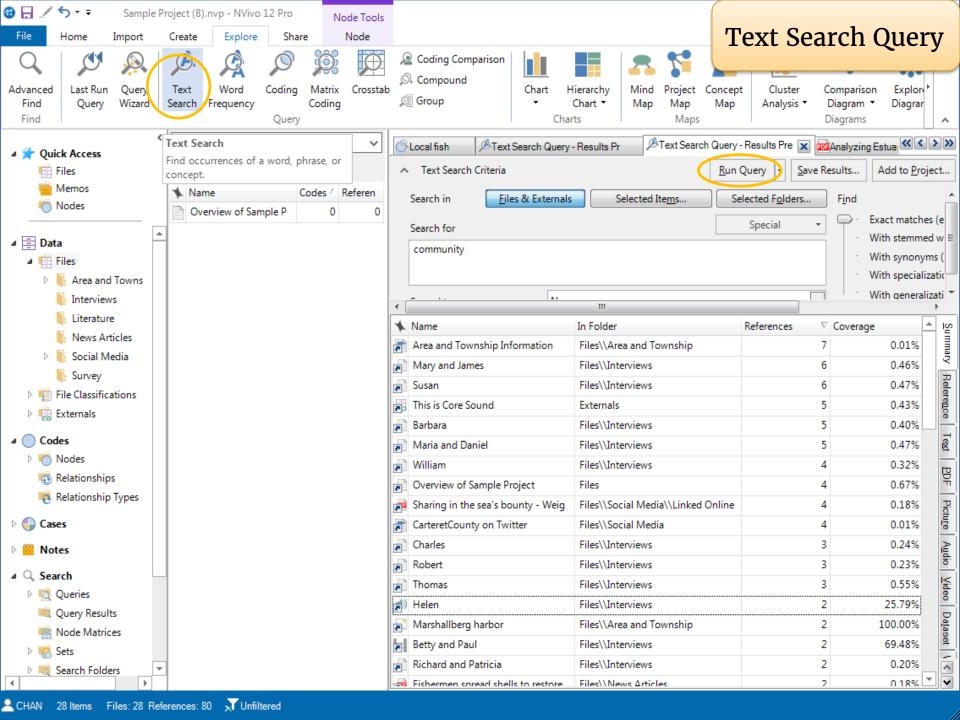

#### Request a feature

Request and vote for new NVivo features

**Tutorials** 

4.

Run a Word Frequency Query with your resources

Run a Text Search Query from the Word Frequency Query result

5 minutes