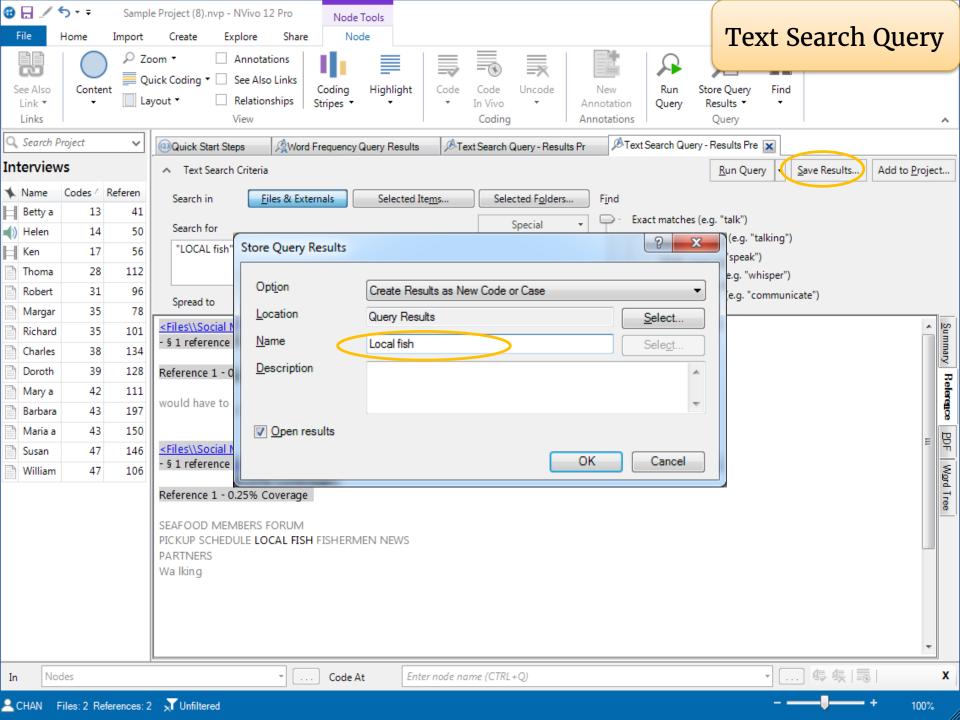

#### Request a feature

Request and vote for new NVivo features

**Tutorials** 

4.

Run a Word Frequency Query with your resources

Run a Text Search Query from the Word Frequency Query result

5 minutes