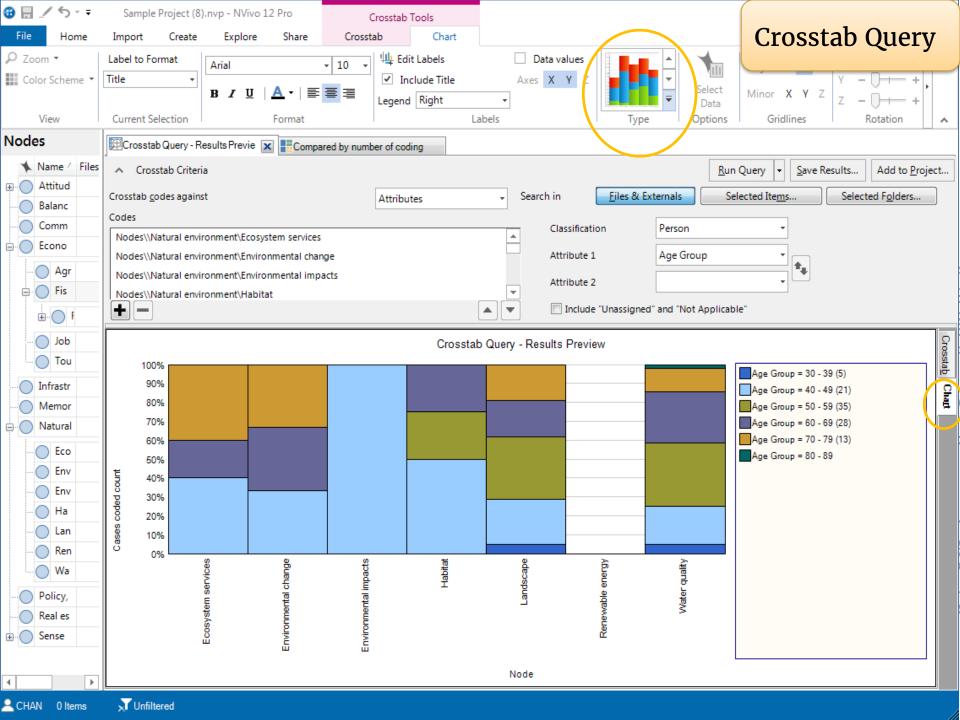

s\EndNote11.nvp

#### **Environmental Change Down East**

C:\Users\libtss\Documents\Sample Project (7).nvp



Open Other Project

#### New



#### **Blank Project**



#### Learn and Connect

#### Research Ready



Get your research ready for NVivo

#### Getting Started



NVivo quick steps tutorial

#### Customer Success Center



Courses, resources & support

#### **Customer Training**



Deepen your learning with online courses & workshops

#### NVivo Transcription



Your automated transcription assistant - quick, easy, precise.

#### Request a feature



Request and vote for new NVivo features















**Tutorials** 

































4.



Run a Word Frequency Query with your resources

Run a Text Search Query from the Word Frequency Query result

5 minutes

























































## 5.

Run a Matrix Coding Query with the sample project

5 minutes

## AGENDA

|        | NOLIVUM                                   |
|--------|-------------------------------------------|
| Part 1 | 1. Overview                               |
|        | 2. Import bibliographic data from EndNote |
|        | Exercise and Break                        |
| Part 2 | 3. Import interview transcripts           |
|        | 4. Import survey data                     |
|        | 5. Import image, audio and video files    |
|        | Exercise and Break                        |
| Part 3 | 6. Coding Queries                         |
|        | Exercise and Break                        |
| Part 4 | 7. Reporting                              |
|