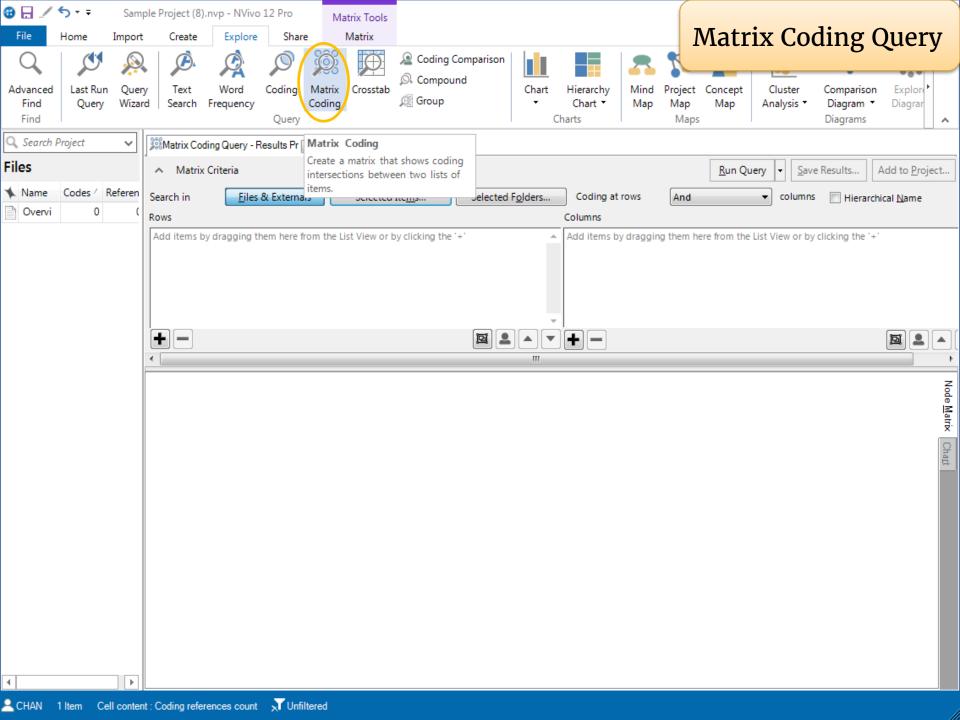

e11.nvp

#### **Environmental Change Down East**

C:\Users\libtss\Documents\Sample Project (7).nvp



Open Other Project

#### New



#### **Blank Project**



#### Learn and Connect

#### Research Ready



Get your research ready for NVivo

#### Getting Started



NVivo quick steps tutorial

#### Customer Success Center



Courses, resources & support

#### **Customer Training**



Deepen your learning with online courses & workshops

#### NVivo Transcription



Your automated transcription assistant - quick, easy, precise.

#### Request a feature



Request and vote for new NVivo features















**Tutorials** 

































4.



Run a Word Frequency Query with your resources

Run a Text Search Query from the Word Frequency Query result

5 minutes

























































## 5.

Run a Matrix Coding Query with the sample project

5 minutes

## AGENDA

|        | NOLIVUM                                   |
|--------|-------------------------------------------|
| Part 1 | 1. Overview                               |
|        | 2. Import bibliographic data from EndNote |
|        | Exercise and Break                        |
| Part 2 | 3. Import interview transcripts           |
|        | 4. Import survey data                     |
|        | 5. Import image, audio and video files    |
|        | Exercise and Break                        |
| Part 3 | 6. Coding Queries                         |
|        | Exercise and Break                        |
| Part 4 | 7. Reporting                              |
|        | 8. Wo