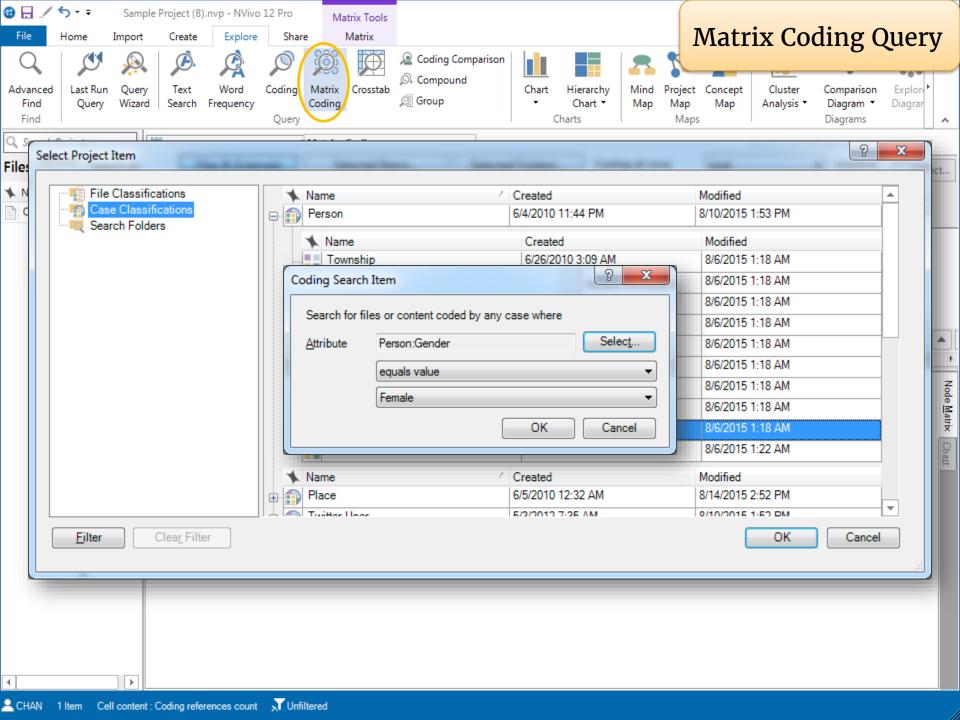

nvp

#### **Environmental Change Down East**

C:\Users\libtss\Documents\Sample Project (7).nvp



Open Other Project

#### New



#### **Blank Project**



#### Learn and Connect

#### Research Ready



Get your research ready for NVivo

#### Getting Started



NVivo quick steps tutorial

#### Customer Success Center



Courses, resources & support

#### **Customer Training**



Deepen your learning with online courses & workshops

#### NVivo Transcription



Your automated transcription assistant - quick, easy, precise.

#### Request a feature



Request and vote for new NVivo features















**Tutorials** 

































4.



Run a Word Frequency Query with your resources

Run a Text Search Query from the Word Frequency Query result

5 minutes

























































## 5.

Run a Matrix Coding Query with the sample project

5 minutes

## AGENDA

|        | NOLIVUM                                   |
|--------|-------------------------------------------|
| Part 1 | 1. Overview                               |
|        | 2. Import bibliographic data from EndNote |
|        | Exercise and Break                        |
| Part 2 | 3. Import interview transcripts           |
|        | 4. Import survey data                     |
|        | 5. Import image, audio and video files    |
|        | Exercise and Break                        |
| Part 3 | 6. Coding Queries                         |
|        | Exercise and Break                        |
| Part 4 | 7. Reporting                              |
|        | 8. Work a