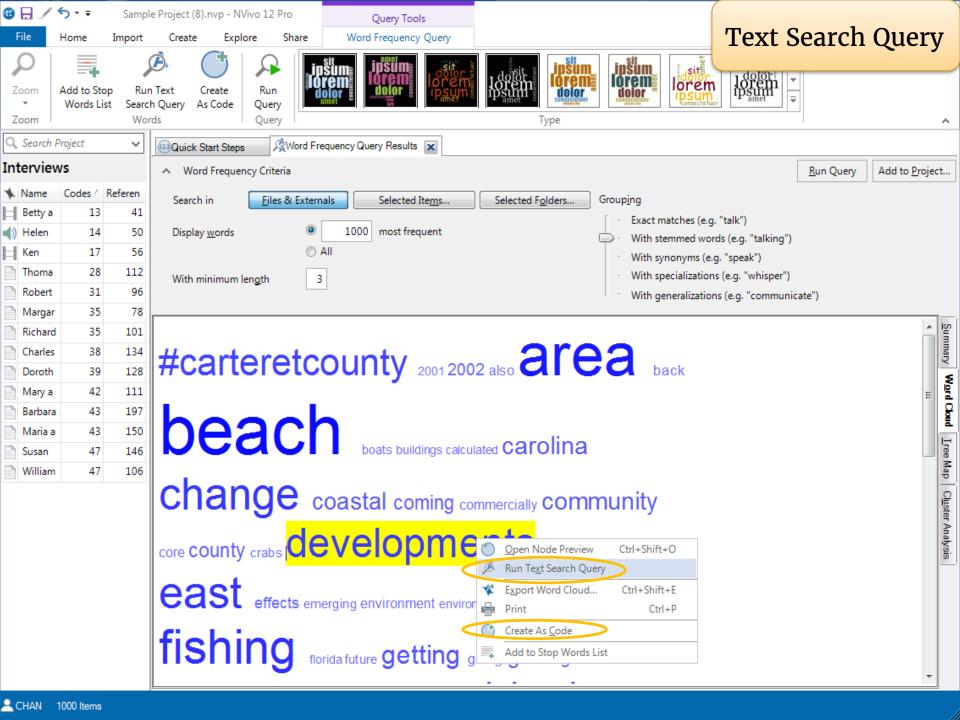

#### Request a feature

Request and vote for new NVivo features

**Tutorials** 

4.

Run a Word Frequency Query with your resources

Run a Text Search Query from the Word Frequency Query result

5 minutes