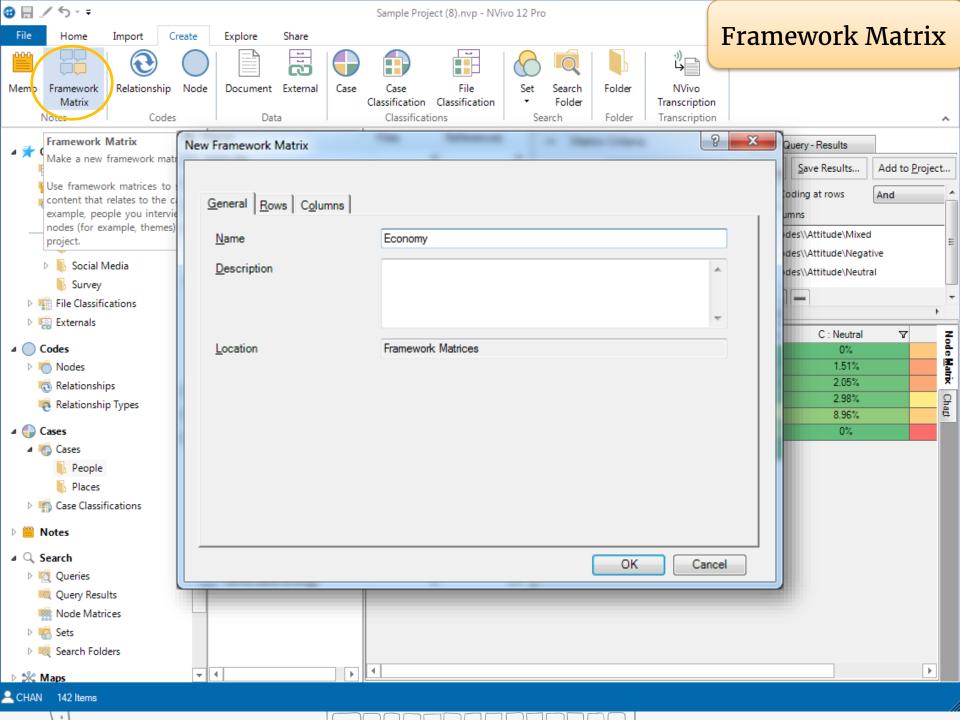

l Change Down East**

C:\Users\libtss\Documents\Sample Project (7).nvp



Open Other Project

#### New



#### **Blank Project**



#### Learn and Connect

#### Research Ready



Get your research ready for NVivo

#### Getting Started



NVivo quick steps tutorial

#### Customer Success Center



Courses, resources & support

#### **Customer Training**



Deepen your learning with online courses & workshops

#### NVivo Transcription



Your automated transcription assistant - quick, easy, precise.

#### Request a feature



Request and vote for new NVivo features















**Tutorials** 

































4.



Run a Word Frequency Query with your resources

Run a Text Search Query from the Word Frequency Query result

5 minutes

























































## 5.

Run a Matrix Coding Query with the sample project

5 minutes

## AGENDA

|        | NOLIVUM                                   |
|--------|-------------------------------------------|
| Part 1 | 1. Overview                               |
|        | 2. Import bibliographic data from EndNote |
|        | Exercise and Break                        |
| Part 2 | 3. Import interview transcripts           |
|        | 4. Import survey data                     |
|        | 5. Import image, audio and video files    |
|        | Exercise and Break                        |
| Part 3 | 6. Coding Queries                         |
|        | Exercise and Break                        |
| Part 4 | 7. Reporting                              |
|        | 8. Work as a team