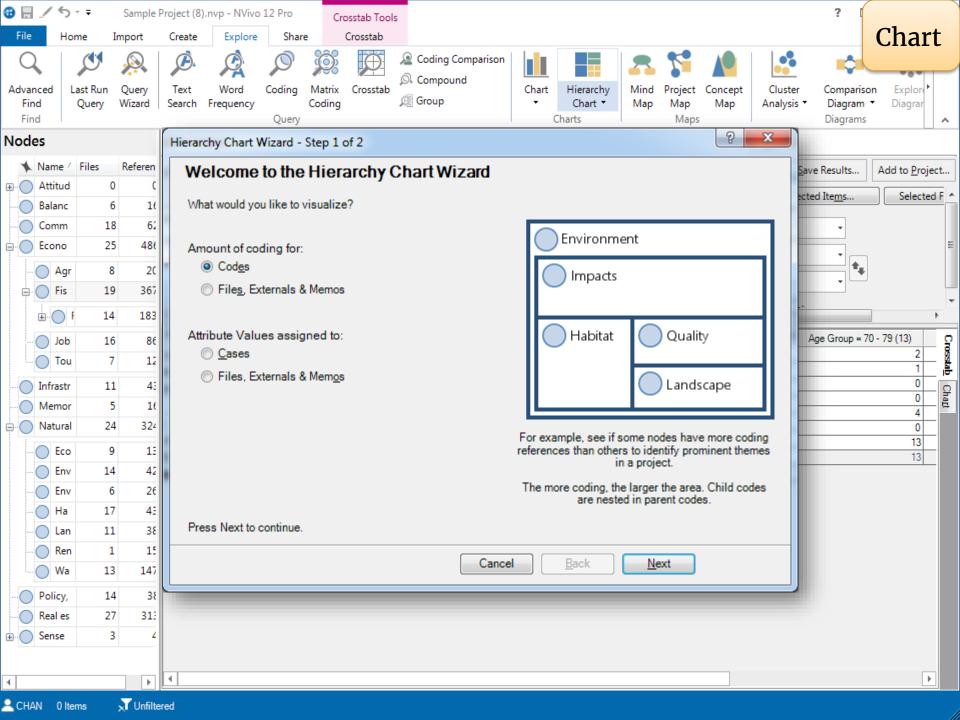

EndNote11.nvp

#### **Environmental Change Down East**

C:\Users\libtss\Documents\Sample Project (7).nvp



Open Other Project

#### New



#### **Blank Project**



#### Learn and Connect

#### Research Ready



Get your research ready for NVivo

#### Getting Started



NVivo quick steps tutorial

#### Customer Success Center



Courses, resources & support

#### **Customer Training**



Deepen your learning with online courses & workshops

#### NVivo Transcription



Your automated transcription assistant - quick, easy, precise.

#### Request a feature



Request and vote for new NVivo features















**Tutorials** 

































4.



Run a Word Frequency Query with your resources

Run a Text Search Query from the Word Frequency Query result

5 minutes

























































## 5.

Run a Matrix Coding Query with the sample project

5 minutes

## AGENDA

|        | NOLIVUM                                   |
|--------|-------------------------------------------|
| Part 1 | 1. Overview                               |
|        | 2. Import bibliographic data from EndNote |
|        | Exercise and Break                        |
| Part 2 | 3. Import interview transcripts           |
|        | 4. Import survey data                     |
|        | 5. Import image, audio and video files    |
|        | Exercise and Break                        |
| Part 3 | 6. Coding Queries                         |
|        | Exercise and Break                        |
| Part 4 | 7. Reporting                              |
|        |