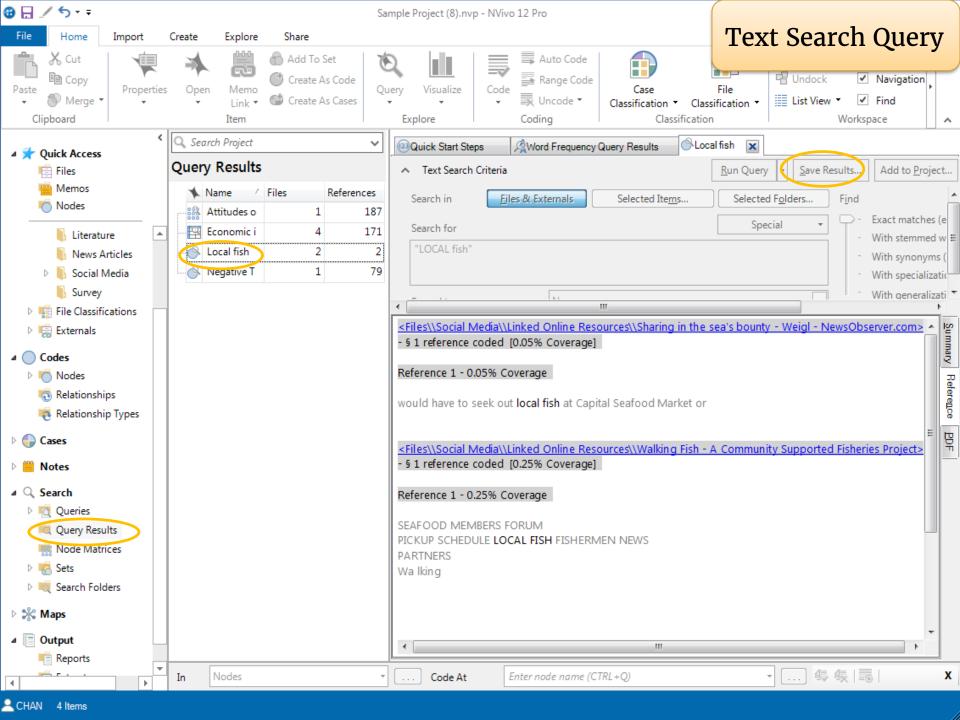

#### Request a feature

Request and vote for new NVivo features

**Tutorials** 

4.

Run a Word Frequency Query with your resources

Run a Text Search Query from the Word Frequency Query result

5 minutes