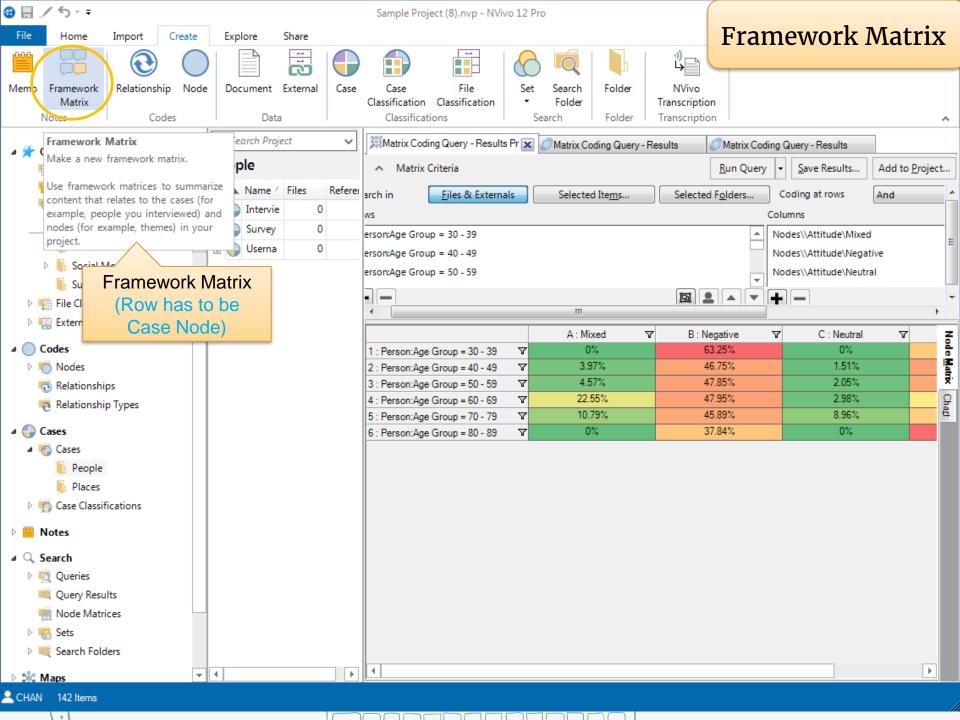

tal Change Down East**

C:\Users\libtss\Documents\Sample Project (7).nvp



Open Other Project

#### New



#### **Blank Project**



#### Learn and Connect

#### Research Ready



Get your research ready for NVivo

#### Getting Started



NVivo quick steps tutorial

#### Customer Success Center



Courses, resources & support

#### **Customer Training**



Deepen your learning with online courses & workshops

#### NVivo Transcription



Your automated transcription assistant - quick, easy, precise.

#### Request a feature



Request and vote for new NVivo features















**Tutorials** 

































4.



Run a Word Frequency Query with your resources

Run a Text Search Query from the Word Frequency Query result

5 minutes

























































## 5.

Run a Matrix Coding Query with the sample project

5 minutes

## AGENDA

|        | NOLIVUM                                   |
|--------|-------------------------------------------|
| Part 1 | 1. Overview                               |
|        | 2. Import bibliographic data from EndNote |
|        | Exercise and Break                        |
| Part 2 | 3. Import interview transcripts           |
|        | 4. Import survey data                     |
|        | 5. Import image, audio and video files    |
|        | Exercise and Break                        |
| Part 3 | 6. Coding Queries                         |
|        | Exercise and Break                        |
| Part 4 | 7. Reporting                              |
|        | 8. Work as a team