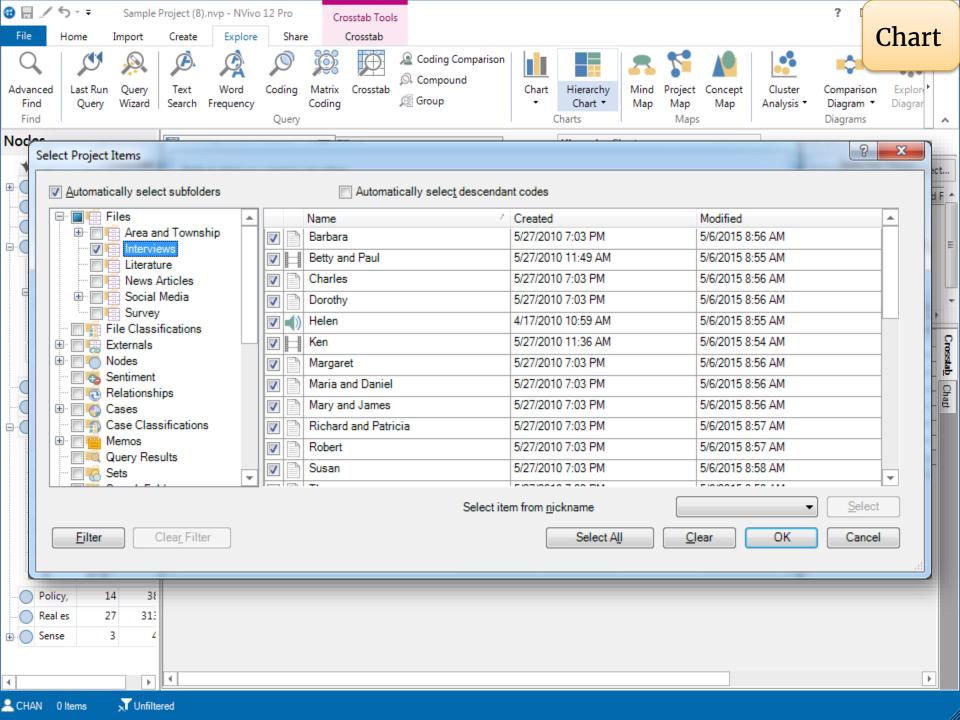

dNote11.nvp

#### **Environmental Change Down East**

C:\Users\libtss\Documents\Sample Project (7).nvp



Open Other Project

#### New



#### **Blank Project**



#### Learn and Connect

#### Research Ready



Get your research ready for NVivo

#### Getting Started



NVivo quick steps tutorial

#### Customer Success Center



Courses, resources & support

#### **Customer Training**



Deepen your learning with online courses & workshops

#### NVivo Transcription



Your automated transcription assistant - quick, easy, precise.

#### Request a feature



Request and vote for new NVivo features















**Tutorials** 

































4.



Run a Word Frequency Query with your resources

Run a Text Search Query from the Word Frequency Query result

5 minutes

























































## 5.

Run a Matrix Coding Query with the sample project

5 minutes

## AGENDA

|        | NOLIVUM                                   |
|--------|-------------------------------------------|
| Part 1 | 1. Overview                               |
|        | 2. Import bibliographic data from EndNote |
|        | Exercise and Break                        |
| Part 2 | 3. Import interview transcripts           |
|        | 4. Import survey data                     |
|        | 5. Import image, audio and video files    |
|        | Exercise and Break                        |
| Part 3 | 6. Coding Queries                         |
|        | Exercise and Break                        |
| Part 4 | 7. Reporting                              |
|        | 8