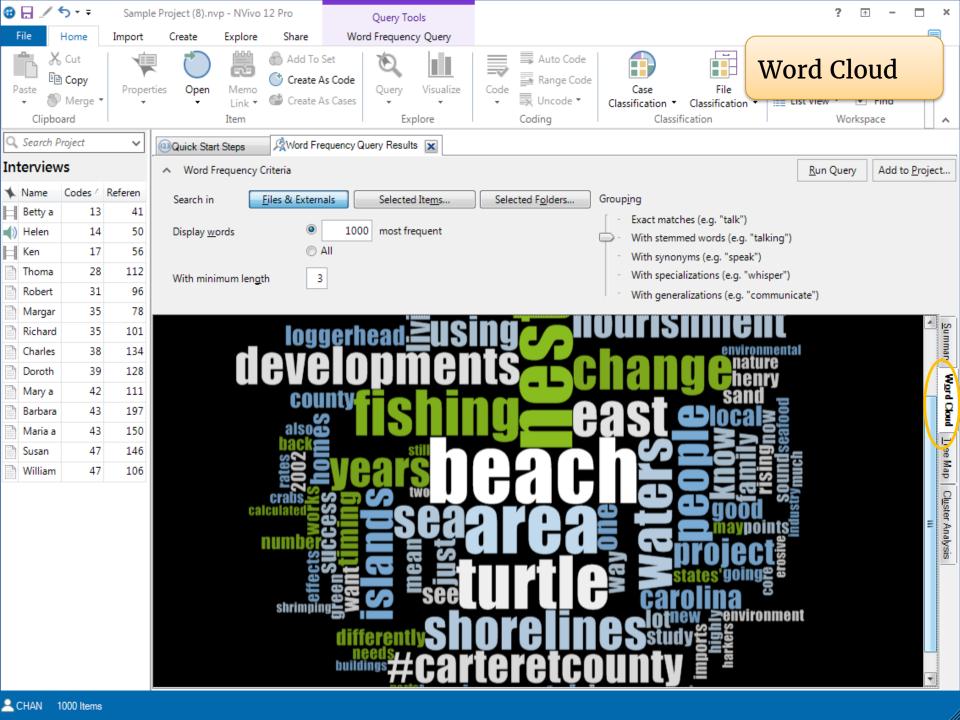

#### Request a feature

Request and vote for new NVivo features

**Tutorials** 

4.

Run a Word Frequency Query with your resources

Run a Text Search Query from the Word Frequency Query result

5 minutes