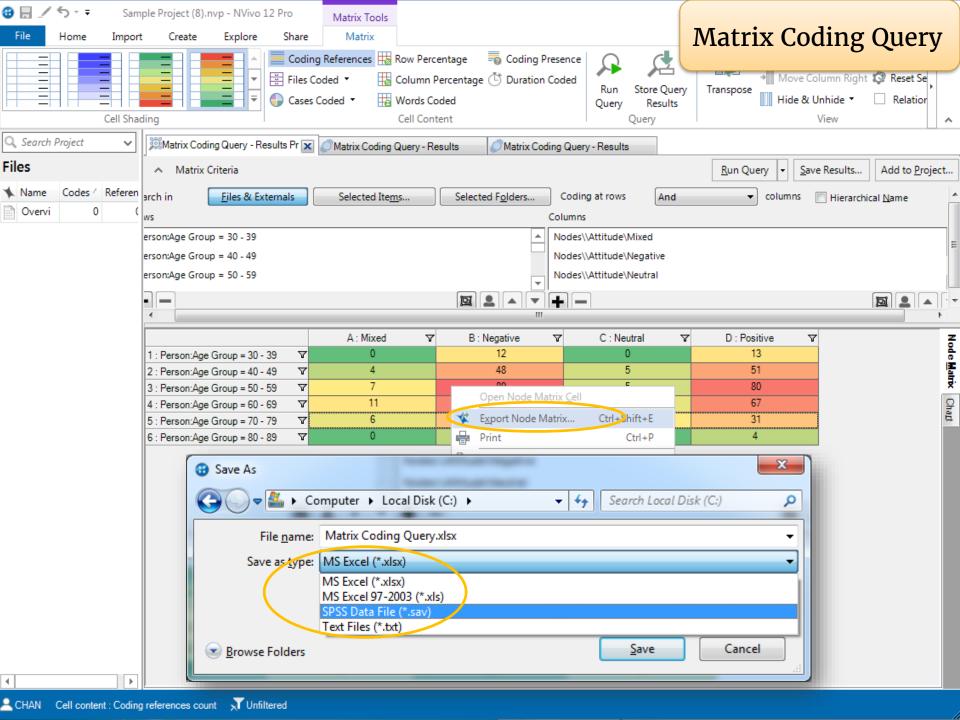

nmental Change Down East**

C:\Users\libtss\Documents\Sample Project (7).nvp



Open Other Project

#### New



#### **Blank Project**



#### Learn and Connect

#### Research Ready



Get your research ready for NVivo

#### Getting Started



NVivo quick steps tutorial

#### Customer Success Center



Courses, resources & support

#### **Customer Training**



Deepen your learning with online courses & workshops

#### NVivo Transcription



Your automated transcription assistant - quick, easy, precise.

#### Request a feature



Request and vote for new NVivo features















**Tutorials** 

































4.



Run a Word Frequency Query with your resources

Run a Text Search Query from the Word Frequency Query result

5 minutes

























































## 5.

Run a Matrix Coding Query with the sample project

5 minutes

## AGENDA

|        | NOLIVUM                                   |
|--------|-------------------------------------------|
| Part 1 | 1. Overview                               |
|        | 2. Import bibliographic data from EndNote |
|        | Exercise and Break                        |
| Part 2 | 3. Import interview transcripts           |
|        | 4. Import survey data                     |
|        | 5. Import image, audio and video files    |
|        | Exercise and Break                        |
| Part 3 | 6. Coding Queries                         |
|        | Exercise and Break                        |
| Part 4 | 7. Reporting                              |
|        | 8. Work as a team