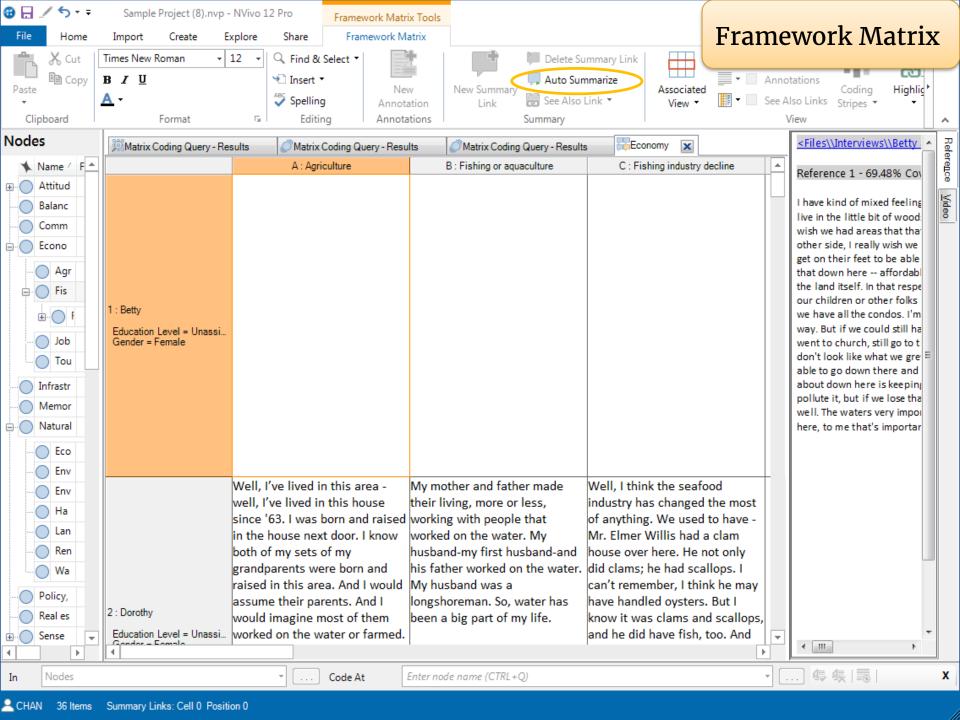

own East**

C:\Users\libtss\Documents\Sample Project (7).nvp



Open Other Project

#### New



#### **Blank Project**



#### Learn and Connect

#### Research Ready



Get your research ready for NVivo

#### Getting Started



NVivo quick steps tutorial

#### Customer Success Center



Courses, resources & support

#### **Customer Training**



Deepen your learning with online courses & workshops

#### NVivo Transcription



Your automated transcription assistant - quick, easy, precise.

#### Request a feature



Request and vote for new NVivo features















**Tutorials** 

































4.



Run a Word Frequency Query with your resources

Run a Text Search Query from the Word Frequency Query result

5 minutes

























































## 5.

Run a Matrix Coding Query with the sample project

5 minutes

## AGENDA

|        | NOLIVUM                                   |
|--------|-------------------------------------------|
| Part 1 | 1. Overview                               |
|        | 2. Import bibliographic data from EndNote |
|        | Exercise and Break                        |
| Part 2 | 3. Import interview transcripts           |
|        | 4. Import survey data                     |
|        | 5. Import image, audio and video files    |
|        | Exercise and Break                        |
| Part 3 | 6. Coding Queries                         |
|        | Exercise and Break                        |
| Part 4 | 7. Reporting                              |
|        | 8. Work as a team                         |