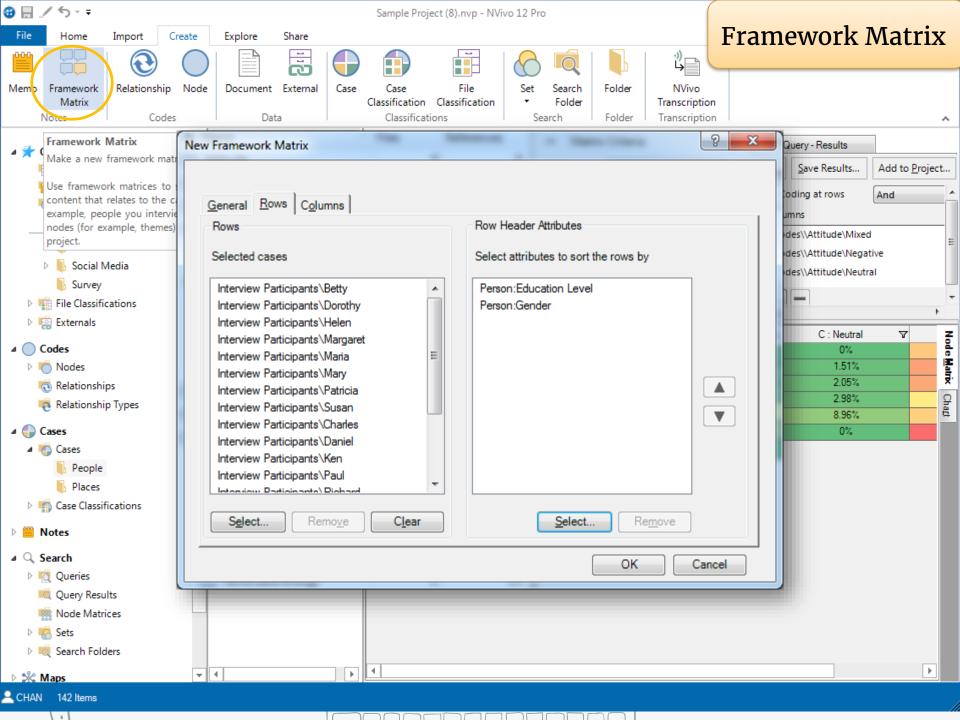

Change Down East**

C:\Users\libtss\Documents\Sample Project (7).nvp



Open Other Project

#### New



#### **Blank Project**



#### Learn and Connect

#### Research Ready



Get your research ready for NVivo

#### Getting Started



NVivo quick steps tutorial

#### Customer Success Center



Courses, resources & support

#### **Customer Training**



Deepen your learning with online courses & workshops

#### NVivo Transcription



Your automated transcription assistant - quick, easy, precise.

#### Request a feature



Request and vote for new NVivo features















**Tutorials** 

































4.



Run a Word Frequency Query with your resources

Run a Text Search Query from the Word Frequency Query result

5 minutes

























































## 5.

Run a Matrix Coding Query with the sample project

5 minutes

## AGENDA

|        | NOLIVUM                                   |
|--------|-------------------------------------------|
| Part 1 | 1. Overview                               |
|        | 2. Import bibliographic data from EndNote |
|        | Exercise and Break                        |
| Part 2 | 3. Import interview transcripts           |
|        | 4. Import survey data                     |
|        | 5. Import image, audio and video files    |
|        | Exercise and Break                        |
| Part 3 | 6. Coding Queries                         |
|        | Exercise and Break                        |
| Part 4 | 7. Reporting                              |
|        | 8. Work as a team