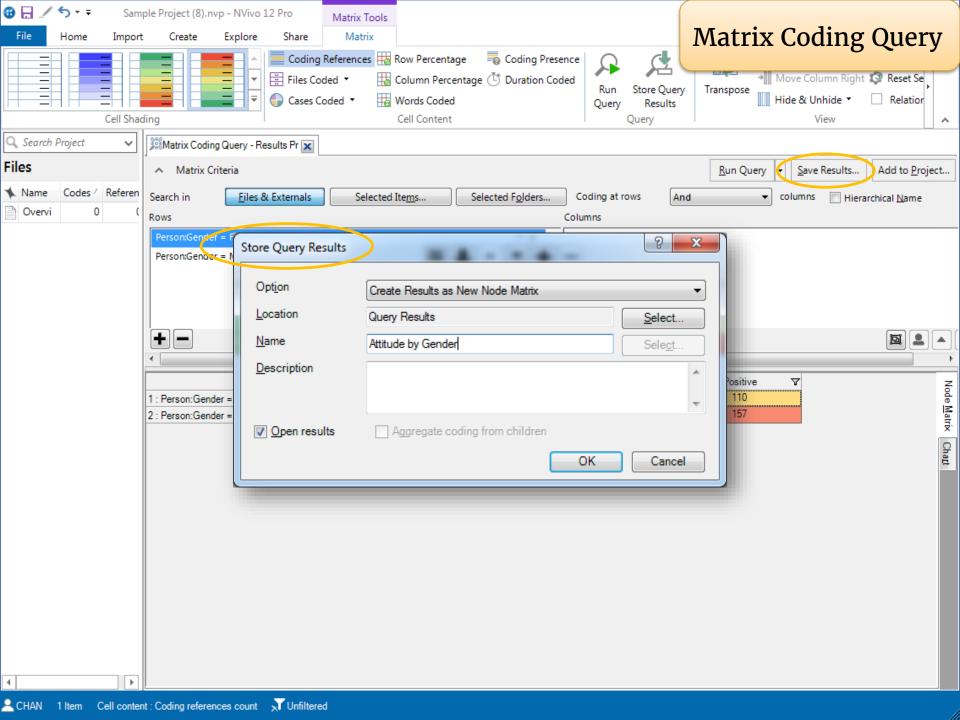

# **Environmental Change Down East**

C:\Users\libtss\Documents\Sample Project (7).nvp



Open Other Project

#### New



#### **Blank Project**



#### Learn and Connect

#### Research Ready



Get your research ready for NVivo

#### Getting Started



NVivo quick steps tutorial

#### Customer Success Center



Courses, resources & support

#### **Customer Training**



Deepen your learning with online courses & workshops

#### NVivo Transcription



Your automated transcription assistant - quick, easy, precise.

#### Request a feature



Request and vote for new NVivo features















**Tutorials** 

































4.



Run a Word Frequency Query with your resources

Run a Text Search Query from the Word Frequency Query result

5 minutes

























































## 5.

Run a Matrix Coding Query with the sample project

5 minutes

## AGENDA

|        | NOLIVUM                                   |
|--------|-------------------------------------------|
| Part 1 | 1. Overview                               |
|        | 2. Import bibliographic data from EndNote |
|        | Exercise and Break                        |
| Part 2 | 3. Import interview transcripts           |
|        | 4. Import survey data                     |
|        | 5. Import image, audio and video files    |
|        | Exercise and Break                        |
| Part 3 | 6. Coding Queries                         |
|        | Exercise and Break                        |
| Part 4 | 7. Reporting                              |
|        | 8. Work as a team