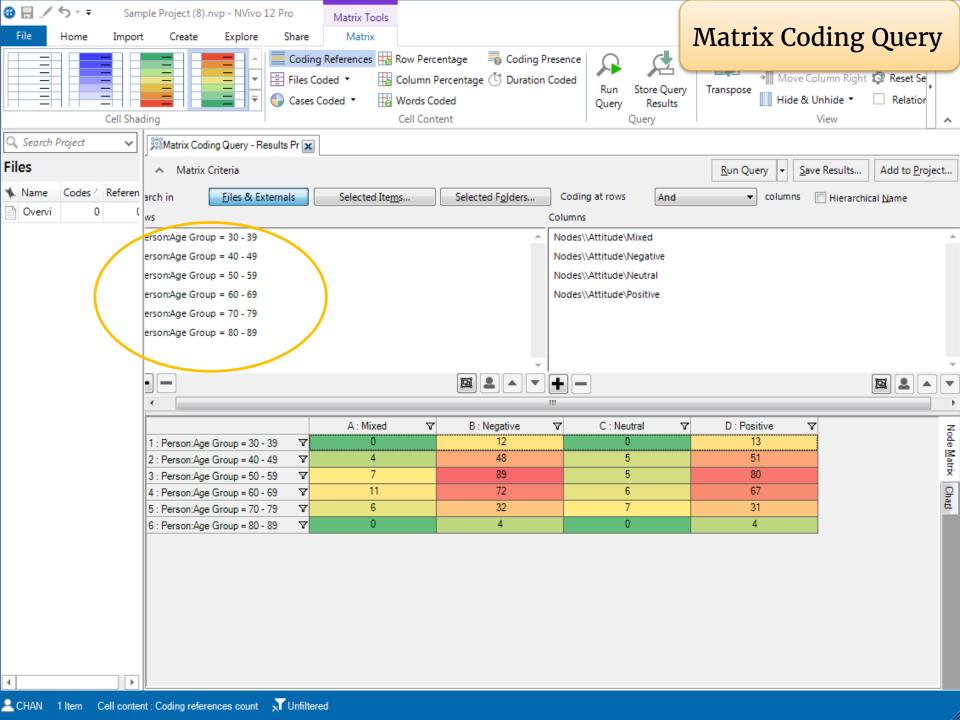

Environmental Change Down East**

C:\Users\libtss\Documents\Sample Project (7).nvp



Open Other Project

#### New



#### **Blank Project**



#### Learn and Connect

#### Research Ready



Get your research ready for NVivo

#### Getting Started



NVivo quick steps tutorial

#### Customer Success Center



Courses, resources & support

#### **Customer Training**



Deepen your learning with online courses & workshops

#### NVivo Transcription



Your automated transcription assistant - quick, easy, precise.

#### Request a feature



Request and vote for new NVivo features















**Tutorials** 

































4.



Run a Word Frequency Query with your resources

Run a Text Search Query from the Word Frequency Query result

5 minutes

























































## 5.

Run a Matrix Coding Query with the sample project

5 minutes

## AGENDA

|        | NOLIVUM                                   |
|--------|-------------------------------------------|
| Part 1 | 1. Overview                               |
|        | 2. Import bibliographic data from EndNote |
|        | Exercise and Break                        |
| Part 2 | 3. Import interview transcripts           |
|        | 4. Import survey data                     |
|        | 5. Import image, audio and video files    |
|        | Exercise and Break                        |
| Part 3 | 6. Coding Queries                         |
|        | Exercise and Break                        |
| Part 4 | 7. Reporting                              |
|        | 8. Work as a team