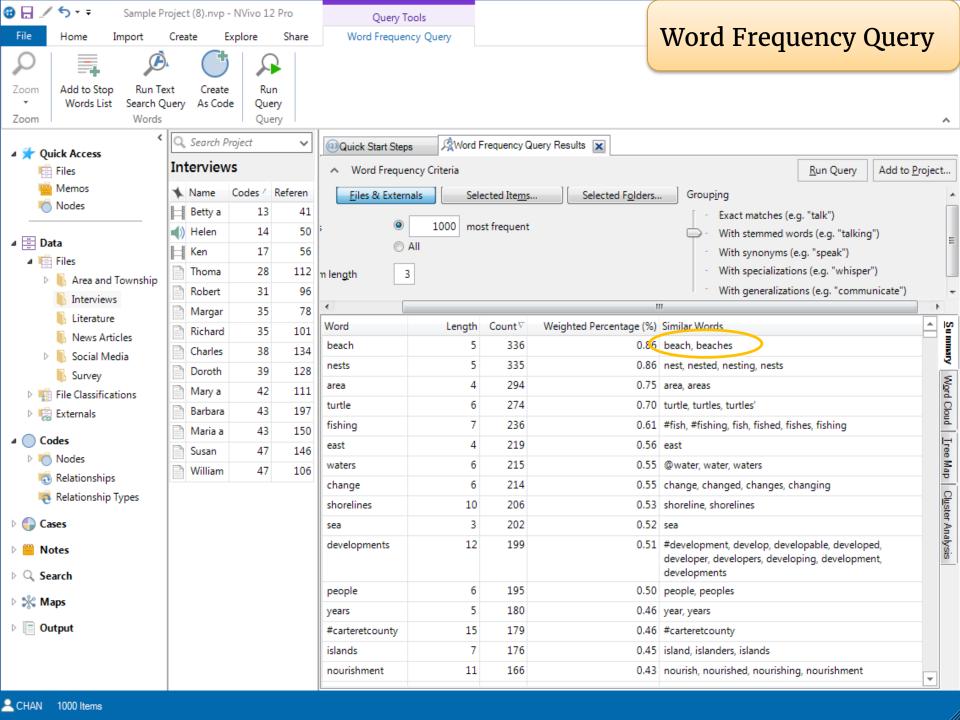

#### Request a feature

Request and vote for new NVivo features

**Tutorials** 

4.

Run a Word Frequency Query with your resources

Run a Text Search Query from the Word Frequency Query result

5 minutes