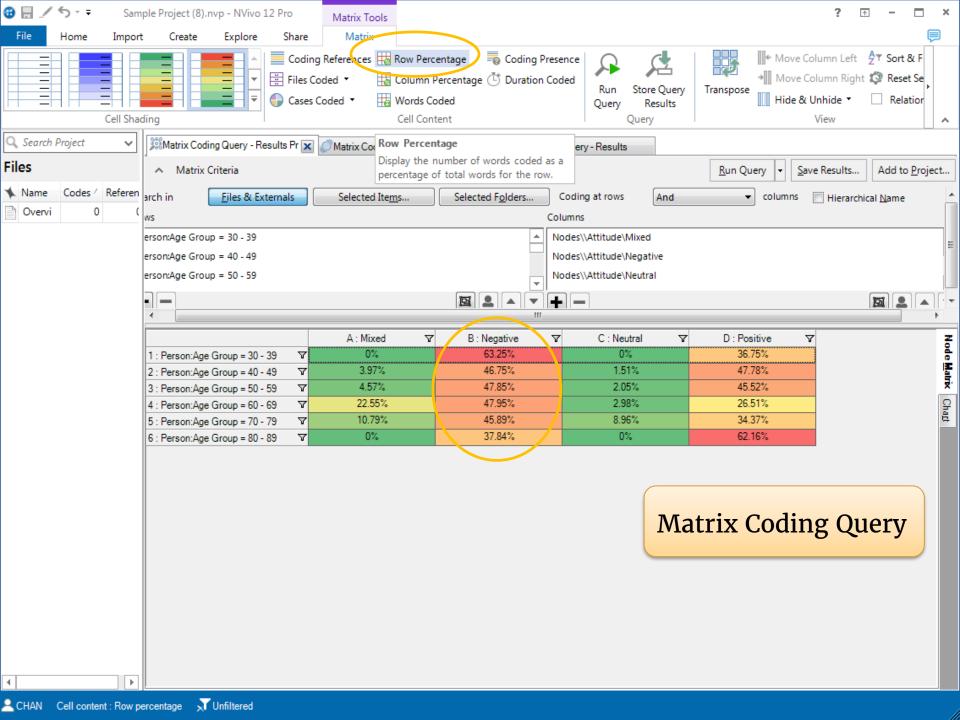

ental Change Down East**

C:\Users\libtss\Documents\Sample Project (7).nvp



Open Other Project

#### New



#### **Blank Project**



#### Learn and Connect

#### Research Ready



Get your research ready for NVivo

#### Getting Started



NVivo quick steps tutorial

#### Customer Success Center



Courses, resources & support

#### **Customer Training**



Deepen your learning with online courses & workshops

#### NVivo Transcription



Your automated transcription assistant - quick, easy, precise.

#### Request a feature



Request and vote for new NVivo features















**Tutorials** 

































4.



Run a Word Frequency Query with your resources

Run a Text Search Query from the Word Frequency Query result

5 minutes

























































## 5.

Run a Matrix Coding Query with the sample project

5 minutes

## AGENDA

|        | NOLIVUM                                   |
|--------|-------------------------------------------|
| Part 1 | 1. Overview                               |
|        | 2. Import bibliographic data from EndNote |
|        | Exercise and Break                        |
| Part 2 | 3. Import interview transcripts           |
|        | 4. Import survey data                     |
|        | 5. Import image, audio and video files    |
|        | Exercise and Break                        |
| Part 3 | 6. Coding Queries                         |
|        | Exercise and Break                        |
| Part 4 | 7. Reporting                              |
|        | 8. Work as a team