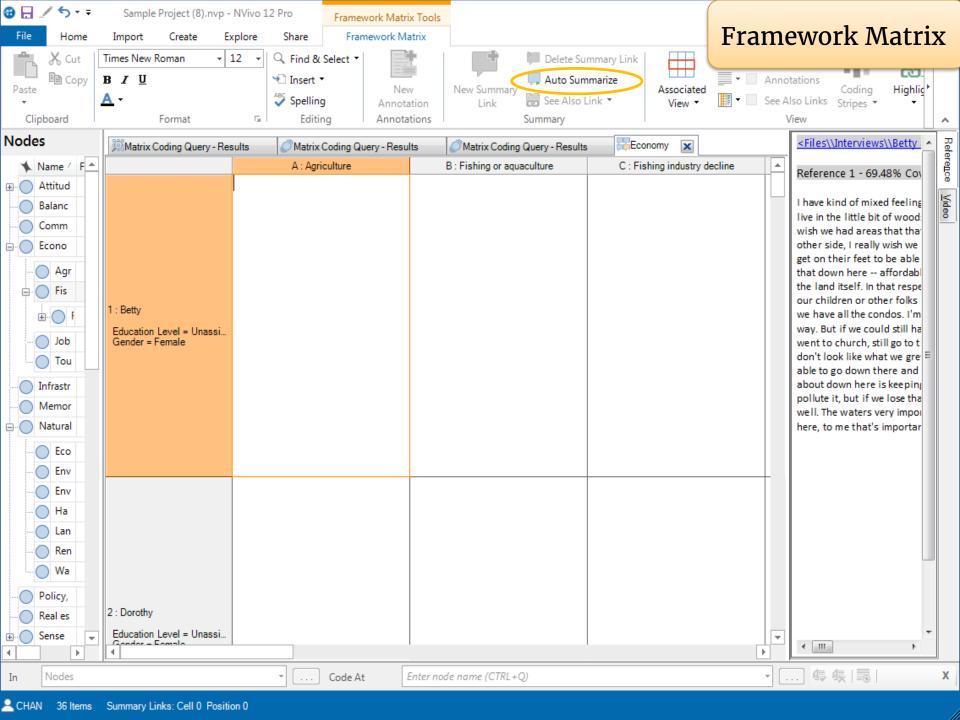

Down East**

C:\Users\libtss\Documents\Sample Project (7).nvp



Open Other Project

#### New



#### **Blank Project**



#### Learn and Connect

#### Research Ready



Get your research ready for NVivo

#### Getting Started



NVivo quick steps tutorial

#### Customer Success Center



Courses, resources & support

#### **Customer Training**



Deepen your learning with online courses & workshops

#### NVivo Transcription



Your automated transcription assistant - quick, easy, precise.

#### Request a feature



Request and vote for new NVivo features















**Tutorials** 

































4.



Run a Word Frequency Query with your resources

Run a Text Search Query from the Word Frequency Query result

5 minutes

























































## 5.

Run a Matrix Coding Query with the sample project

5 minutes

## AGENDA

|        | NOLIVUM                                   |
|--------|-------------------------------------------|
| Part 1 | 1. Overview                               |
|        | 2. Import bibliographic data from EndNote |
|        | Exercise and Break                        |
| Part 2 | 3. Import interview transcripts           |
|        | 4. Import survey data                     |
|        | 5. Import image, audio and video files    |
|        | Exercise and Break                        |
| Part 3 | 6. Coding Queries                         |
|        | Exercise and Break                        |
| Part 4 | 7. Reporting                              |
|        | 8. Work as a team