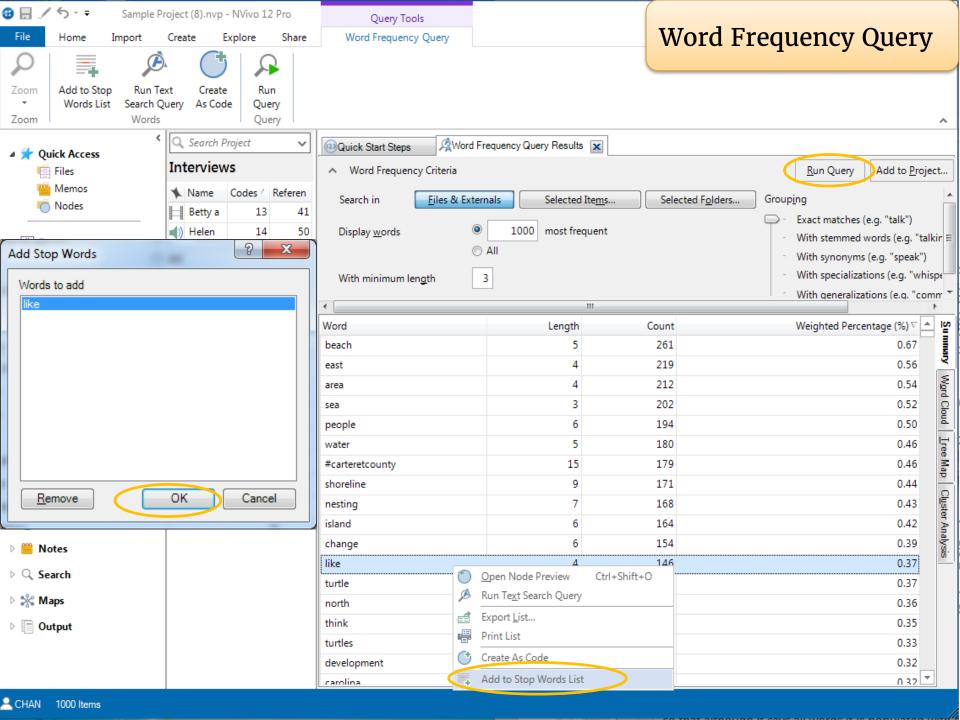

#### Request a feature

Request and vote for new NVivo features

**Tutorials** 

4.

Run a Word Frequency Query with your resources

Run a Text Search Query from the Word Frequency Query result

5 minutes