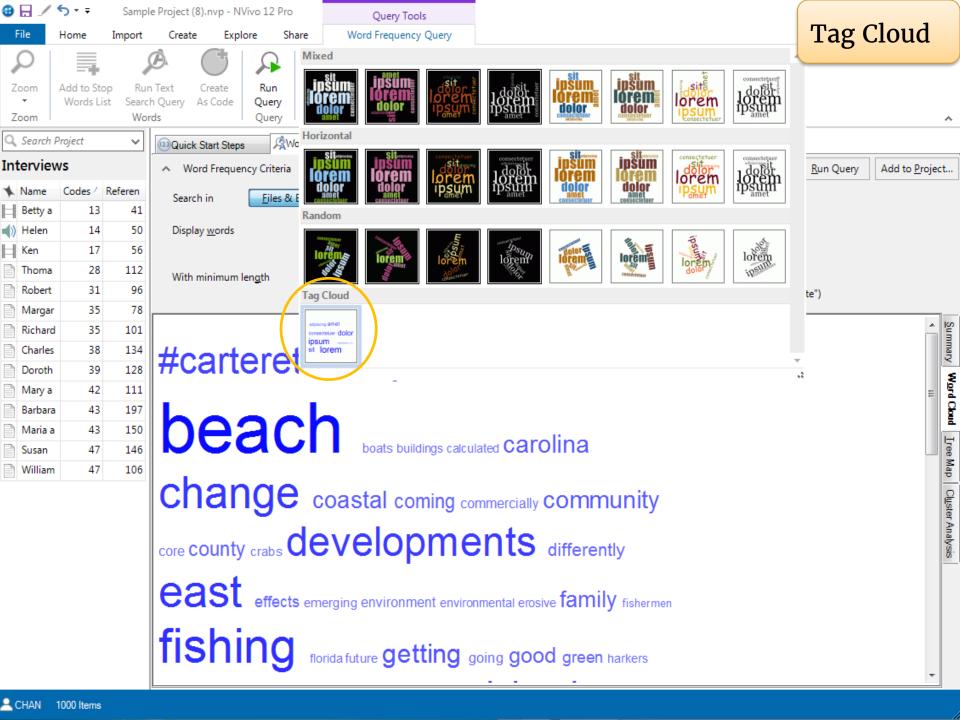

#### Request a feature

Request and vote for new NVivo features

**Tutorials** 

4.

Run a Word Frequency Query with your resources

Run a Text Search Query from the Word Frequency Query result

5 minutes