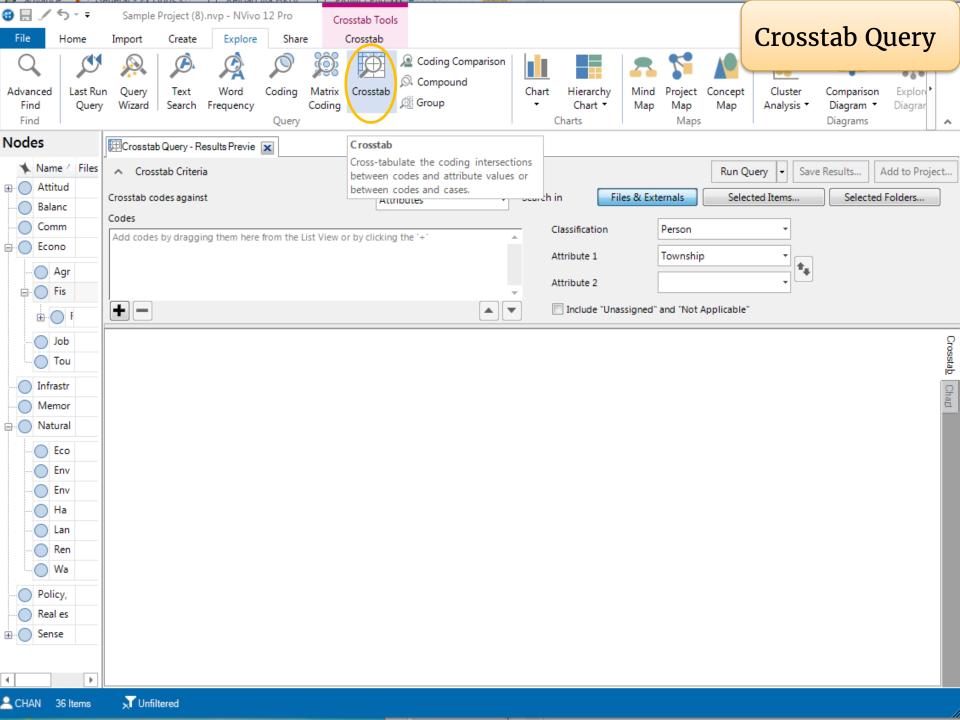

ments\EndNote11.nvp

#### **Environmental Change Down East**

C:\Users\libtss\Documents\Sample Project (7).nvp



Open Other Project

#### New



#### **Blank Project**



#### Learn and Connect

#### Research Ready



Get your research ready for NVivo

#### Getting Started



NVivo quick steps tutorial

#### Customer Success Center



Courses, resources & support

#### **Customer Training**



Deepen your learning with online courses & workshops

#### NVivo Transcription



Your automated transcription assistant - quick, easy, precise.

#### Request a feature



Request and vote for new NVivo features















**Tutorials** 

































4.



Run a Word Frequency Query with your resources

Run a Text Search Query from the Word Frequency Query result

5 minutes

























































## 5.

Run a Matrix Coding Query with the sample project

5 minutes

## AGENDA

|        | NOLIVUM                                   |
|--------|-------------------------------------------|
| Part 1 | 1. Overview                               |
|        | 2. Import bibliographic data from EndNote |
|        | Exercise and Break                        |
| Part 2 | 3. Import interview transcripts           |
|        | 4. Import survey data                     |
|        | 5. Import image, audio and video files    |
|        | Exercise and Break                        |
| Part 3 | 6. Coding Queries                         |
|        | Exercise and Break                        |
| Part 4 | 7. Reporting                              |
|