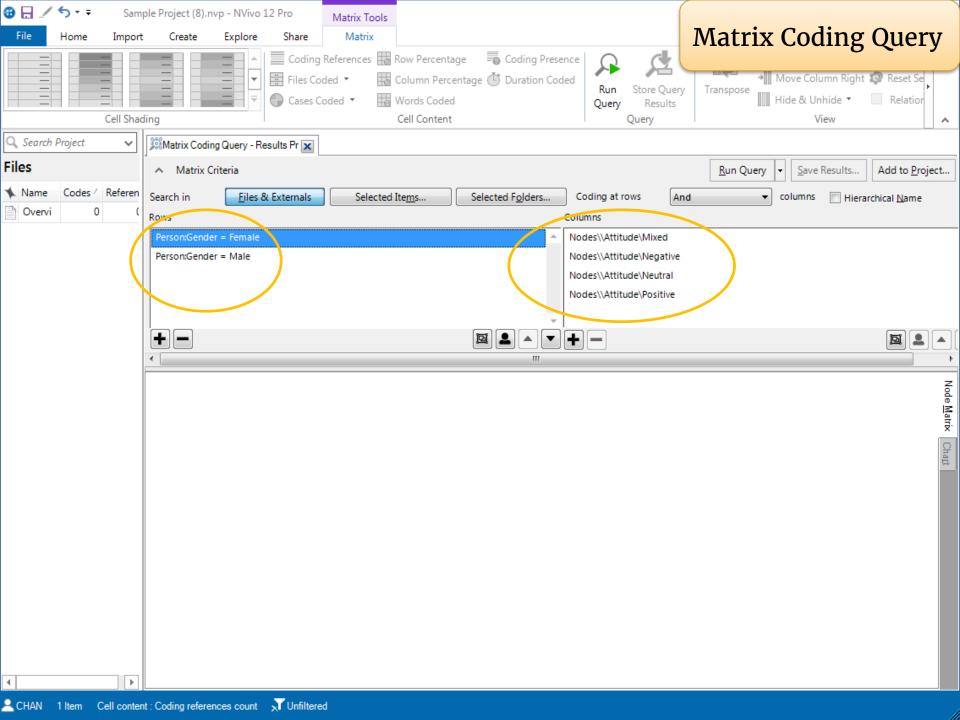

#### **Environmental Change Down East**

C:\Users\libtss\Documents\Sample Project (7).nvp



Open Other Project

#### New



#### **Blank Project**



#### Learn and Connect

#### Research Ready



Get your research ready for NVivo

#### Getting Started



NVivo quick steps tutorial

#### Customer Success Center



Courses, resources & support

#### **Customer Training**



Deepen your learning with online courses & workshops

#### NVivo Transcription



Your automated transcription assistant - quick, easy, precise.

#### Request a feature



Request and vote for new NVivo features















**Tutorials** 

































4.



Run a Word Frequency Query with your resources

Run a Text Search Query from the Word Frequency Query result

5 minutes

























































## 5.

Run a Matrix Coding Query with the sample project

5 minutes

## AGENDA

|        | NOLIVUM                                   |
|--------|-------------------------------------------|
| Part 1 | 1. Overview                               |
|        | 2. Import bibliographic data from EndNote |
|        | Exercise and Break                        |
| Part 2 | 3. Import interview transcripts           |
|        | 4. Import survey data                     |
|        | 5. Import image, audio and video files    |
|        | Exercise and Break                        |
| Part 3 | 6. Coding Queries                         |
|        | Exercise and Break                        |
| Part 4 | 7. Reporting                              |
|        | 8. Work as a