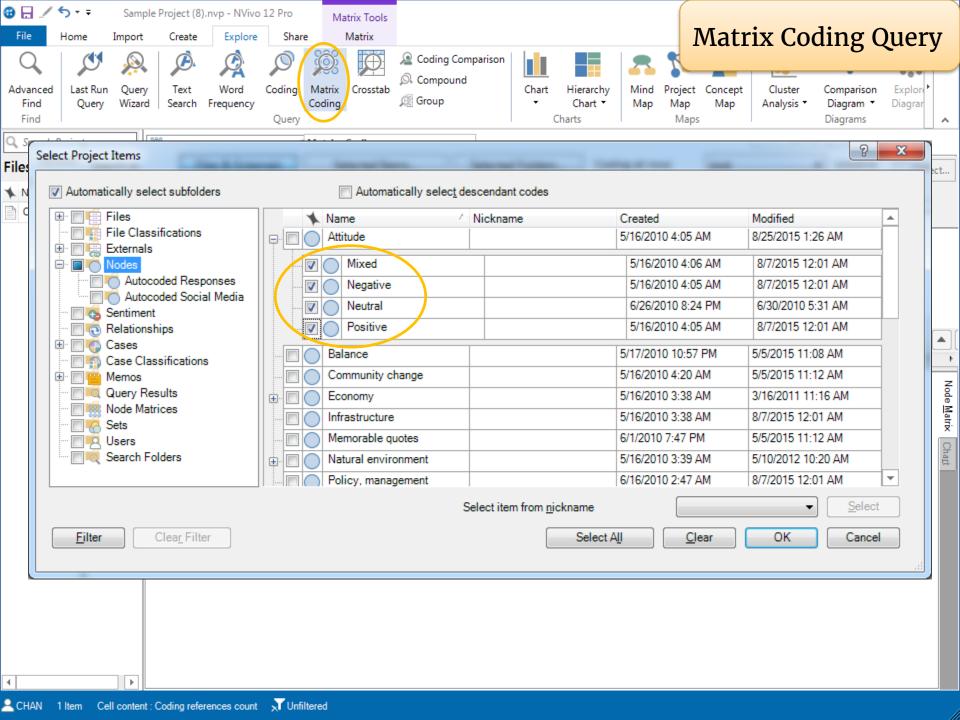

p

#### **Environmental Change Down East**

C:\Users\libtss\Documents\Sample Project (7).nvp



Open Other Project

#### New



#### **Blank Project**



#### Learn and Connect

#### Research Ready



Get your research ready for NVivo

#### Getting Started



NVivo quick steps tutorial

#### Customer Success Center



Courses, resources & support

#### **Customer Training**



Deepen your learning with online courses & workshops

#### NVivo Transcription



Your automated transcription assistant - quick, easy, precise.

#### Request a feature



Request and vote for new NVivo features















**Tutorials** 

































4.



Run a Word Frequency Query with your resources

Run a Text Search Query from the Word Frequency Query result

5 minutes

























































## 5.

Run a Matrix Coding Query with the sample project

5 minutes

## AGENDA

|        | NOLIVUM                                   |
|--------|-------------------------------------------|
| Part 1 | 1. Overview                               |
|        | 2. Import bibliographic data from EndNote |
|        | Exercise and Break                        |
| Part 2 | 3. Import interview transcripts           |
|        | 4. Import survey data                     |
|        | 5. Import image, audio and video files    |
|        | Exercise and Break                        |
| Part 3 | 6. Coding Queries                         |
|        | Exercise and Break                        |
| Part 4 | 7. Reporting                              |
|        | 8. Work as