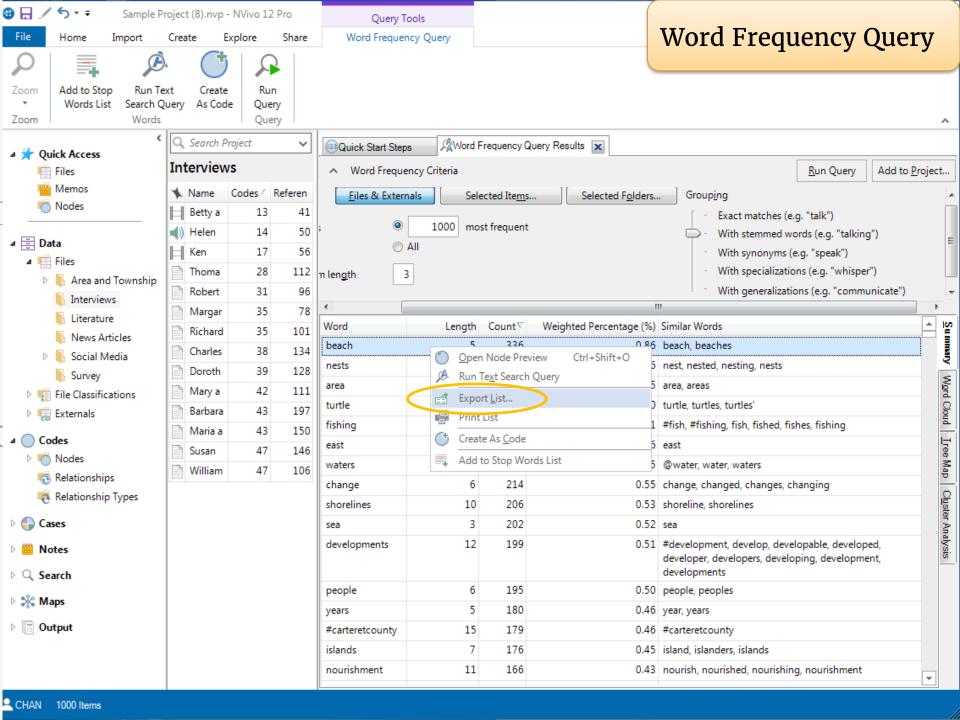

#### Request a feature

Request and vote for new NVivo features

**Tutorials** 

4.

Run a Word Frequency Query with your resources

Run a Text Search Query from the Word Frequency Query result

5 minutes