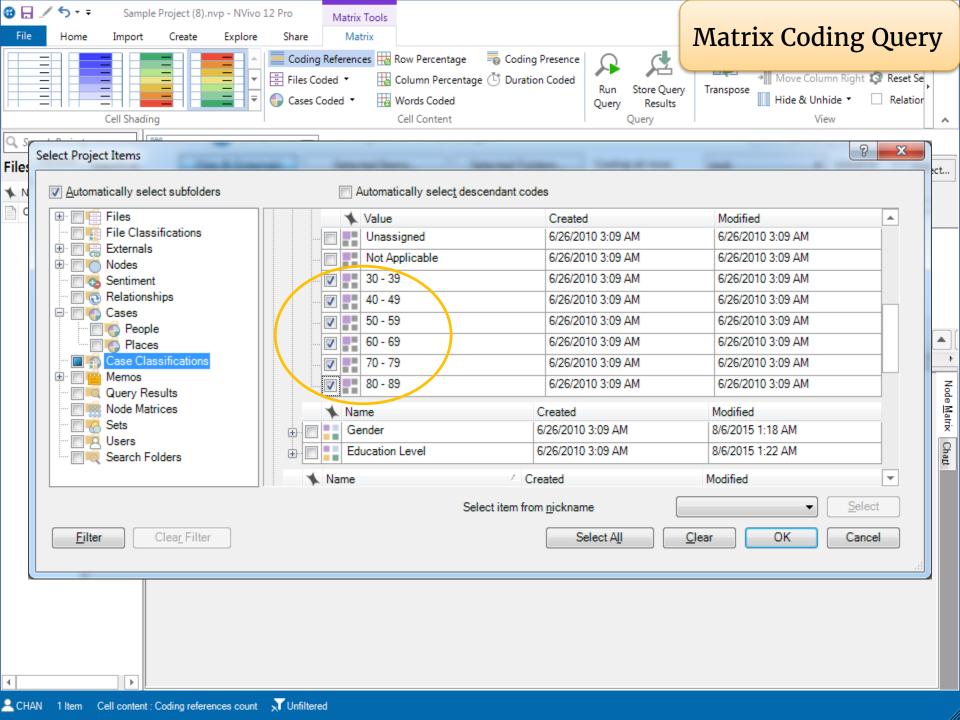

**Environmental Change Down East**

C:\Users\libtss\Documents\Sample Project (7).nvp



Open Other Project

#### New



#### **Blank Project**



#### Learn and Connect

#### Research Ready



Get your research ready for NVivo

#### Getting Started



NVivo quick steps tutorial

#### Customer Success Center



Courses, resources & support

#### **Customer Training**



Deepen your learning with online courses & workshops

#### NVivo Transcription



Your automated transcription assistant - quick, easy, precise.

#### Request a feature



Request and vote for new NVivo features















**Tutorials** 

































4.



Run a Word Frequency Query with your resources

Run a Text Search Query from the Word Frequency Query result

5 minutes

























































## 5.

Run a Matrix Coding Query with the sample project

5 minutes

## AGENDA

|        | NOLIVUM                                   |
|--------|-------------------------------------------|
| Part 1 | 1. Overview                               |
|        | 2. Import bibliographic data from EndNote |
|        | Exercise and Break                        |
| Part 2 | 3. Import interview transcripts           |
|        | 4. Import survey data                     |
|        | 5. Import image, audio and video files    |
|        | Exercise and Break                        |
| Part 3 | 6. Coding Queries                         |
|        | Exercise and Break                        |
| Part 4 | 7. Reporting                              |
|        | 8. Work as a team