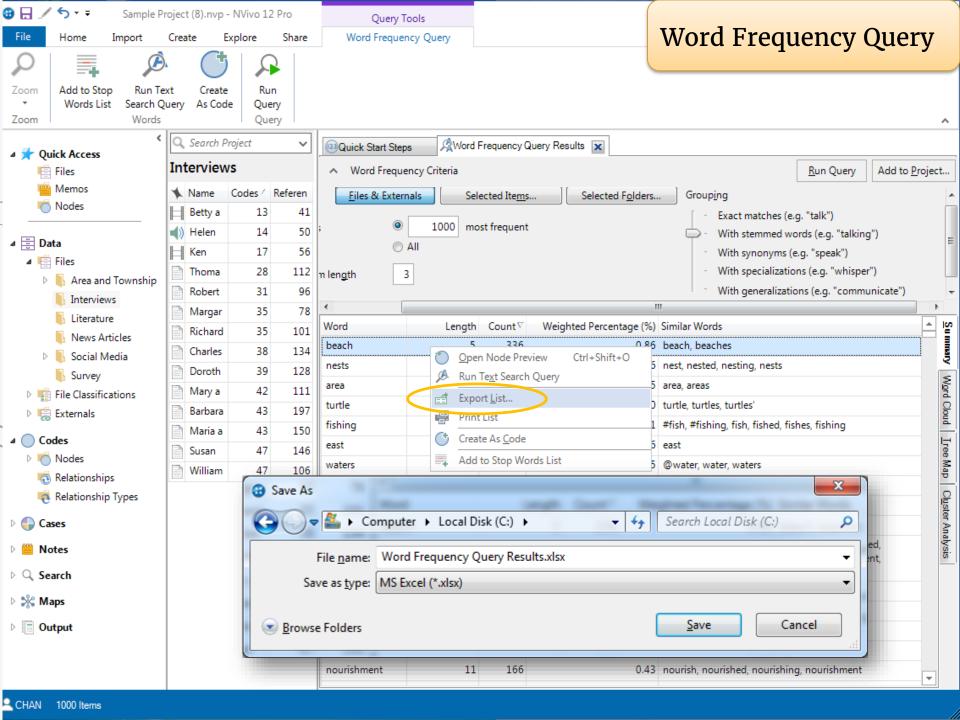

#### Request a feature

Request and vote for new NVivo features

**Tutorials** 

4.

Run a Word Frequency Query with your resources

Run a Text Search Query from the Word Frequency Query result

5 minutes