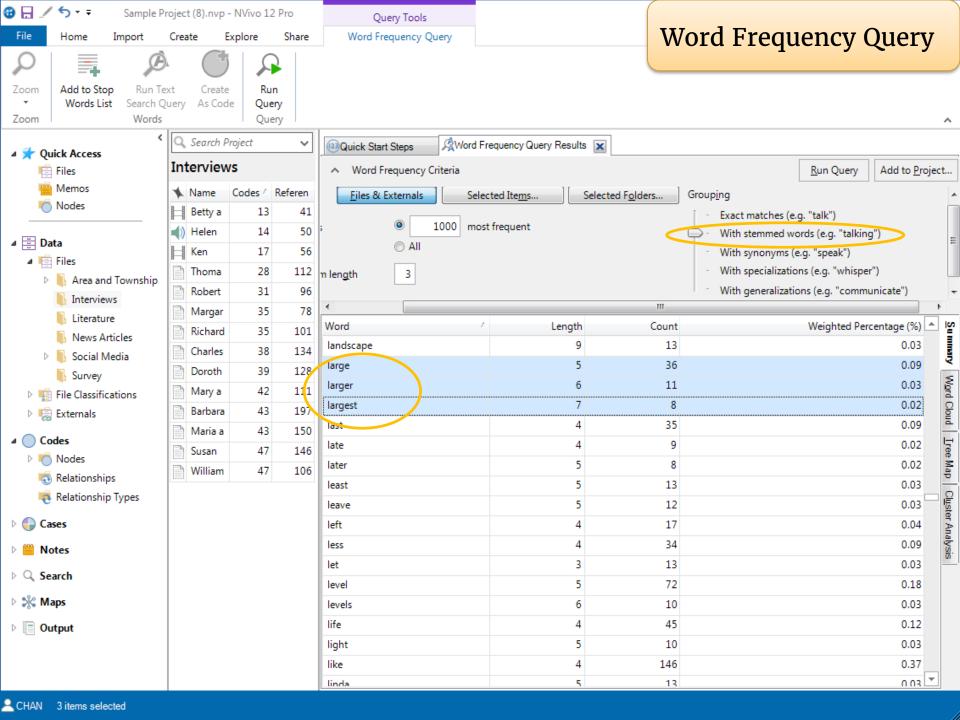

#### Request a feature

Request and vote for new NVivo features

**Tutorials** 

4.

Run a Word Frequency Query with your resources

Run a Text Search Query from the Word Frequency Query result

5 minutes