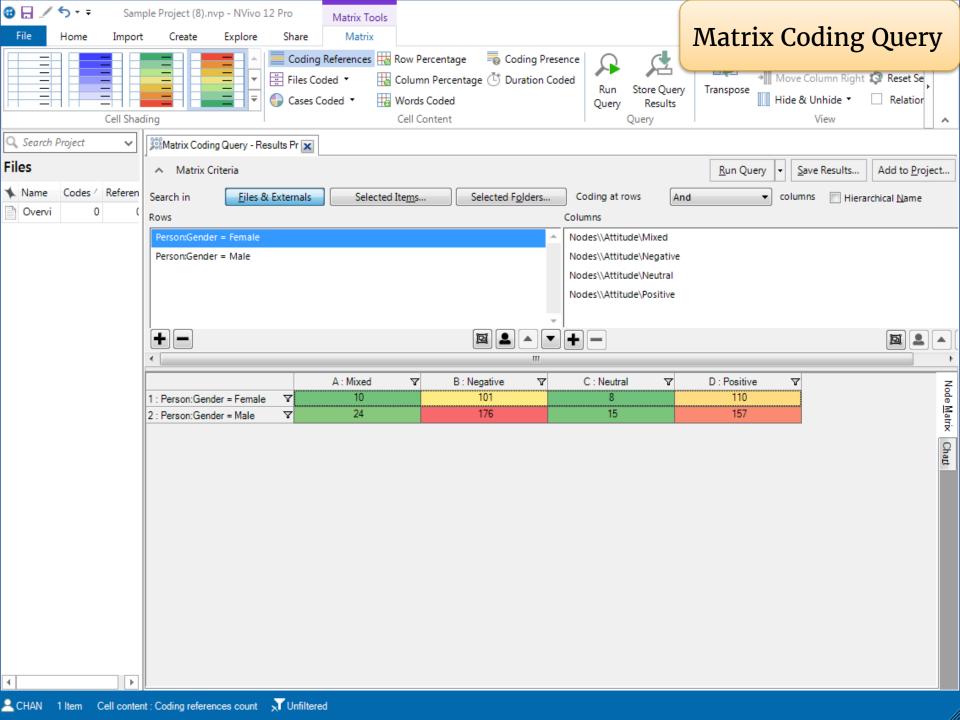

### **Environmental Change Down East**

C:\Users\libtss\Documents\Sample Project (7).nvp



Open Other Project

#### New



#### **Blank Project**



#### Learn and Connect

#### Research Ready



Get your research ready for NVivo

#### Getting Started



NVivo quick steps tutorial

#### Customer Success Center



Courses, resources & support

#### **Customer Training**



Deepen your learning with online courses & workshops

#### NVivo Transcription



Your automated transcription assistant - quick, easy, precise.

#### Request a feature



Request and vote for new NVivo features















**Tutorials** 

































4.



Run a Word Frequency Query with your resources

Run a Text Search Query from the Word Frequency Query result

5 minutes

























































## 5.

Run a Matrix Coding Query with the sample project

5 minutes

## AGENDA

|        | NOLIVUM                                   |
|--------|-------------------------------------------|
| Part 1 | 1. Overview                               |
|        | 2. Import bibliographic data from EndNote |
|        | Exercise and Break                        |
| Part 2 | 3. Import interview transcripts           |
|        | 4. Import survey data                     |
|        | 5. Import image, audio and video files    |
|        | Exercise and Break                        |
| Part 3 | 6. Coding Queries                         |
|        | Exercise and Break                        |
| Part 4 | 7. Reporting                              |
|        | 8. Work as a te