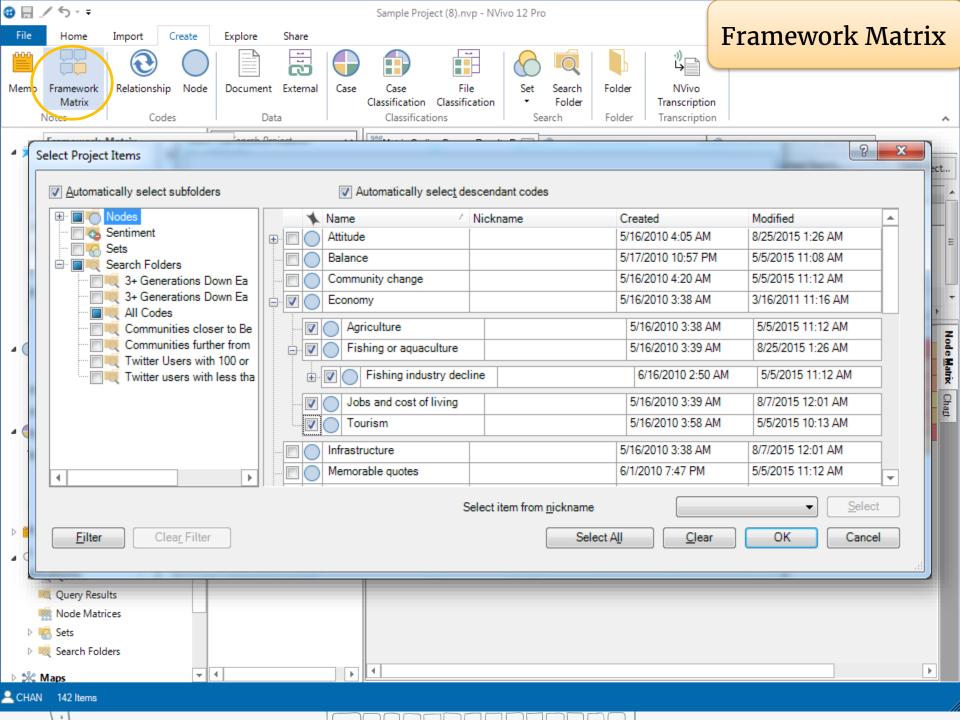

ange Down East**

C:\Users\libtss\Documents\Sample Project (7).nvp



Open Other Project

#### New



#### **Blank Project**



#### Learn and Connect

#### Research Ready



Get your research ready for NVivo

#### Getting Started



NVivo quick steps tutorial

#### Customer Success Center



Courses, resources & support

#### **Customer Training**



Deepen your learning with online courses & workshops

#### NVivo Transcription



Your automated transcription assistant - quick, easy, precise.

#### Request a feature



Request and vote for new NVivo features















**Tutorials** 

































4.



Run a Word Frequency Query with your resources

Run a Text Search Query from the Word Frequency Query result

5 minutes

























































## 5.

Run a Matrix Coding Query with the sample project

5 minutes

## AGENDA

|        | NOLIVUM                                   |
|--------|-------------------------------------------|
| Part 1 | 1. Overview                               |
|        | 2. Import bibliographic data from EndNote |
|        | Exercise and Break                        |
| Part 2 | 3. Import interview transcripts           |
|        | 4. Import survey data                     |
|        | 5. Import image, audio and video files    |
|        | Exercise and Break                        |
| Part 3 | 6. Coding Queries                         |
|        | Exercise and Break                        |
| Part 4 | 7. Reporting                              |
|        | 8. Work as a team