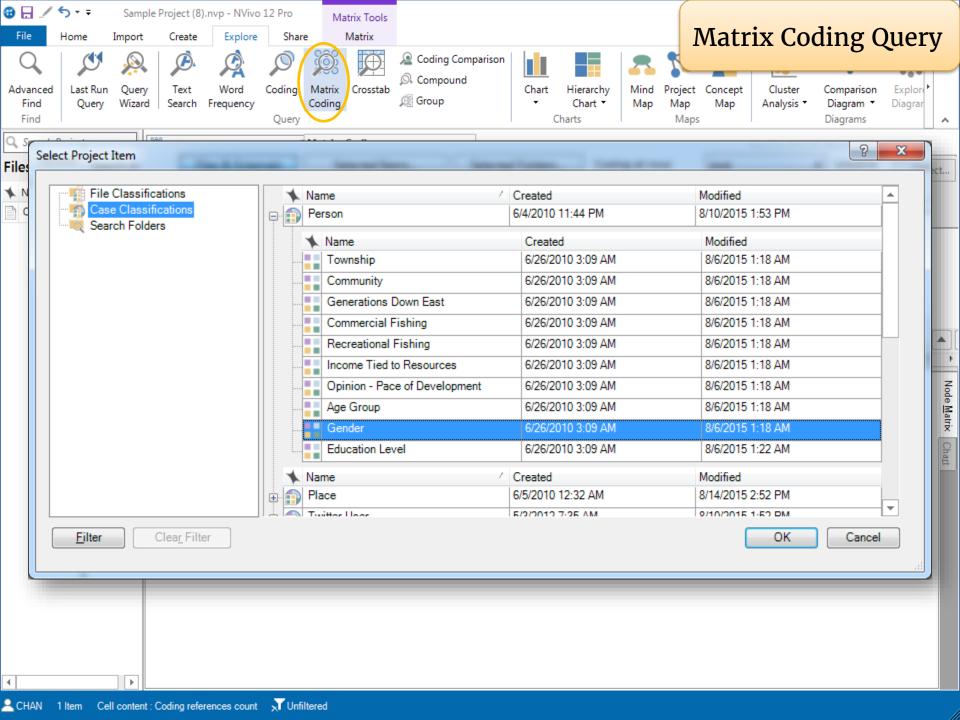

1.nvp

#### **Environmental Change Down East**

C:\Users\libtss\Documents\Sample Project (7).nvp



Open Other Project

#### New



#### **Blank Project**



#### Learn and Connect

#### Research Ready



Get your research ready for NVivo

#### Getting Started



NVivo quick steps tutorial

#### Customer Success Center



Courses, resources & support

#### **Customer Training**



Deepen your learning with online courses & workshops

#### NVivo Transcription



Your automated transcription assistant - quick, easy, precise.

#### Request a feature



Request and vote for new NVivo features















**Tutorials** 

































4.



Run a Word Frequency Query with your resources

Run a Text Search Query from the Word Frequency Query result

5 minutes

























































## 5.

Run a Matrix Coding Query with the sample project

5 minutes

## AGENDA

|        | NOLIVUM                                   |
|--------|-------------------------------------------|
| Part 1 | 1. Overview                               |
|        | 2. Import bibliographic data from EndNote |
|        | Exercise and Break                        |
| Part 2 | 3. Import interview transcripts           |
|        | 4. Import survey data                     |
|        | 5. Import image, audio and video files    |
|        | Exercise and Break                        |
| Part 3 | 6. Coding Queries                         |
|        | Exercise and Break                        |
| Part 4 | 7. Reporting                              |
|        | 8. Work