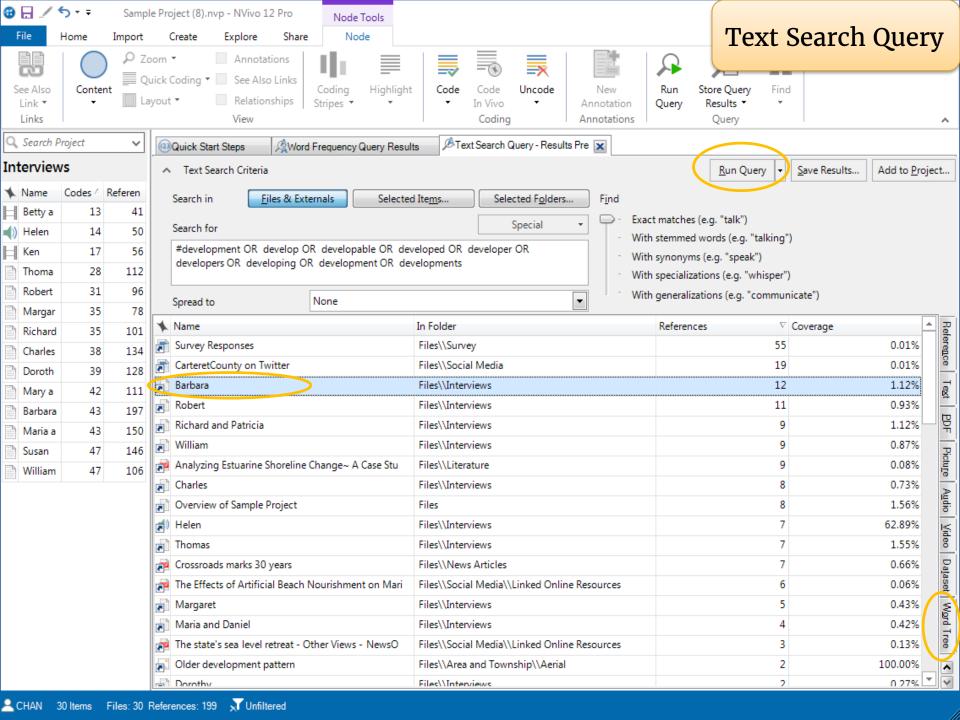

#### Request a feature

Request and vote for new NVivo features

**Tutorials** 

4.

Run a Word Frequency Query with your resources

Run a Text Search Query from the Word Frequency Query result

5 minutes