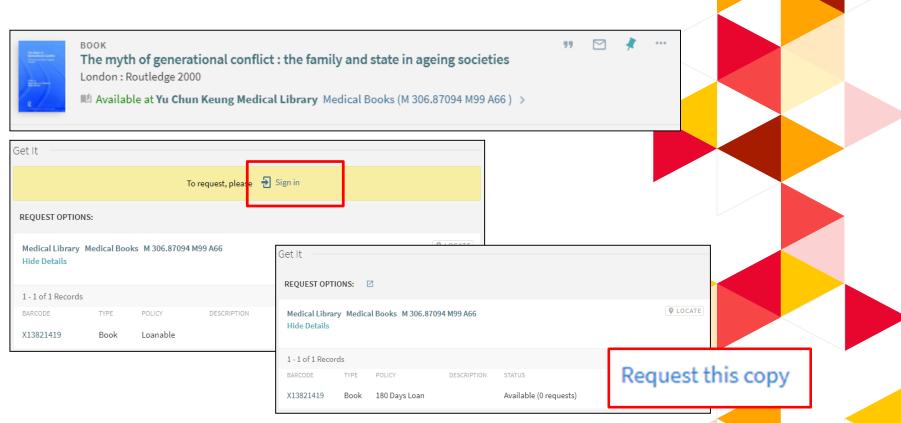

### **Place request**

### Copy in HKUL is **on loan**

STATUS

On loan until 18/12/2021 19:00:00 HKT (0 requests)

### **IF** The book is available in another library

| GET IT FROM                                           | M OTHER | INSTITUTIO | DNS         |                              |            |                                                          |                                                                |                    |    |       |            |  |
|-------------------------------------------------------|---------|------------|-------------|------------------------------|------------|----------------------------------------------------------|----------------------------------------------------------------|--------------------|----|-------|------------|--|
| CUHK Sign i                                           |         |            |             | in and place a HKALL request |            |                                                          |                                                                |                    |    |       |            |  |
| REQUEST OPTIONS:                                      |         |            |             | HKALL r                      | equest     | Description:                                             | Item available, choose REQUEST No item level description found | Check availability |    |       |            |  |
| University Library UL HG4751.C7582017<br>Hide Details |         |            |             |                              | 1 re<br>Mu | quest per volume.<br>st provide volume<br>number if any: |                                                                |                    |    |       |            |  |
| 1 - 1 of 1 Reco                                       | rds     |            |             |                              |            |                                                          |                                                                |                    |    |       |            |  |
| BARCODE                                               | TYPE    | POLICY     | DESCRIPTION | STATUS                       |            |                                                          | Pickup location:                                               | Main Library 🗙     |    |       | $\searrow$ |  |
| 005213426                                             | Book    | Loanable   |             | Item on shelf (0 requests)   |            |                                                          |                                                                |                    |    |       |            |  |
|                                                       |         |            |             |                              |            | CANC                                                     | EL                                                             |                    | RE | QUEST |            |  |