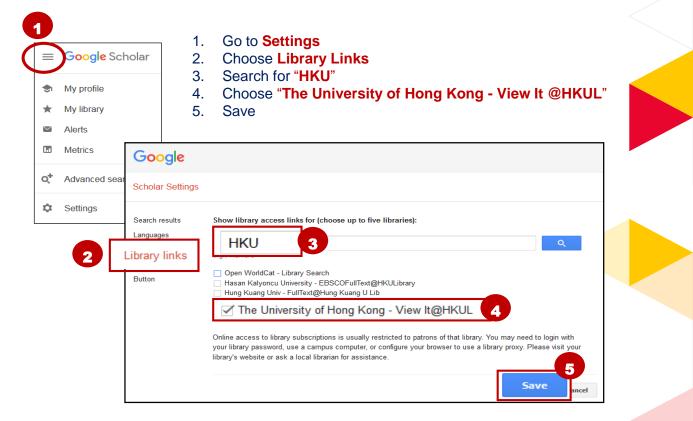

d@HKUL?

A: No. Remote access to non-HKUL electronic resources is restricted to the eligible users of the hosting libraries due to licensing agreement. Access to these electronic resources may be available within those libraries. You may apply for a JULAC card to visit and use the resources on-site.



## Where to find scholarly sources?

### Google **Google Scholar** Find@HKUL Both local and remote resources, incl. books, journals, AV materials, etc.) Find@HKUL strengths: A quick search tool Databases **HKUL** collection

#### **Google Scholar strengths:**

- Very easy to use
- Need precise search terms

#### **Databases strengths:**

- In-depth search
- Subject-specific
- Sophisticated search strategies

# **Google Scholar**



## **Google Scholar**

#### **Configure to HKUL settings**



1



## **Databases**

| The University of Hong Kong<br>Libraries                                                                                | The University of Hong Kong Libraries                                                                                                                     |                  |
|-------------------------------------------------------------------------------------------------------------------------|-----------------------------------------------------------------------------------------------------------------------------------------------------------|------------------|
| Library / LibGuides / Databases<br>Databases<br>Find the best library databases for                                     |