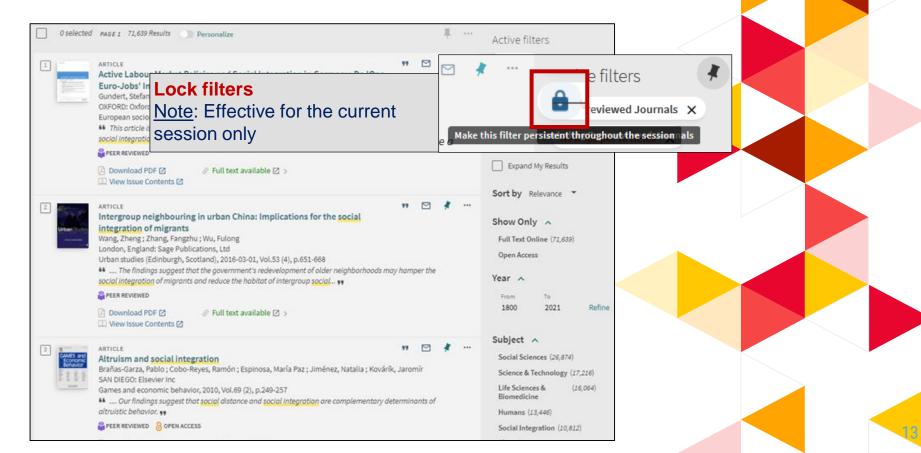

| ons of this record exist. See all versions >                                                                                                                                                                                               |                           | peer re<br>type    | view    | ed jo | ournals, resource                                   |
| New York,<br>Social and               | <b>on social integration policies.</b><br>, NY : <u>Social Integration</u> Branch, Division for <u>Social</u> Po<br>d Economic Affairs 2002<br>ble at <b>Lui Che Woo Law Library</b> Law UN Serials (UI                                    |                           | , United Nations D | ept. of |       | Reference Entries (1,849)<br>Show More<br>Year A    |

### **Facets**



### Facets



# **Get Fulltext**



## **Get Fulltext**

| CONTRACTOR OF STATE | ARTICLE<br>Active Labour Market Policies and Social Integration in Germany: Do 'One-Euro-<br>Jobs' Improve Individuals' Sense of Social Integration?<br>Gundert, Stefanie; Hohendanner, Christian<br>OXFORD: Oxford University Press<br>European sociological review, 2015-12-01, Vol.31 (6), p.780-797<br>This article is about the impact of 'One-Euro-Jobs'; a German active labour market programme, on the<br>Integration of unemployed individuals **<br>PEER REVIEWED | re social      |
|---------------------|------------------------------------------------------------------------------------------------------------------------------------------------------------------------------------------------------------------------------------