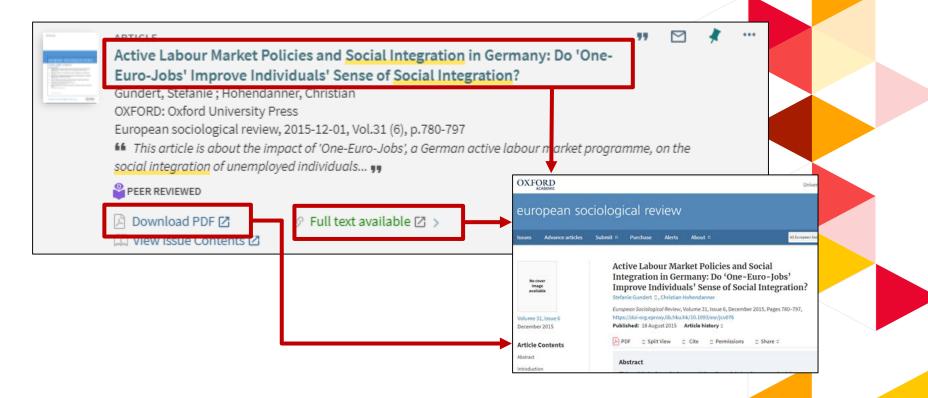

# **Get Fulltext**

## **Get Fulltext**

| CONTRACTOR OF STATE | ARTICLE<br>Active Labour Market Policies and Social Integration in Germany: Do 'One-Euro-<br>Jobs' Improve Individuals' Sense of Social Integration?<br>Gundert, Stefanie; Hohendanner, Christian<br>OXFORD: Oxford University Press<br>European sociological review, 2015-12-01, Vol.31 (6), p.780-797<br>This article is about the impact of 'One-Euro-Jobs'; a German active labour market programme, on the<br>Integration of unemployed individuals **<br>PEER REVIEWED | re social      |
|---------------------|------------------------------------------------------------------------------------------------------------------------------------------------------------------------------------------------------------------------------------------------------------------------------------------------------------------------------------------------------------------------------------------------------------------------------------------------------------------------------|----------------|
| SEND TO<br>VIEW IT  | ☑ Download PDF ☑        ✓     Full text available ☑     >       □ View Issue Contents ☑          >                                                                                                                                                                                                                                                                                                                                                                           |                |
| DETAILS             | Send to                                                                                                                                                                                                                                                                                                                                                                                                                                                                      |                |
| _                   | OR READING LIST EXPORT CITATION PERMALINK PRINT<br>BIBTEX<br>ENDNOTE ENDNOTE<br>DESKTOP WEB                                                                                                                                                                                                                                                                                                                                                                                  | E-MAIL         |
|                     |                                                                                                                                                                                                                                                                                                                                                                                                                                                                              |                |
|                     | To request, please   Sign in                                                                                                                                                                                                                                                                                                                                                                                                                                                 |                |
|                     | 1 - 1 of 1                                                                                                                                                                                                                                                                                                                                                                                                                                                                   |                |
|                     | Full text available at: Oxford Journals                                                                                                                                                                                                                                                                                                                                                                                                                                      | HIDE LICENSE A |