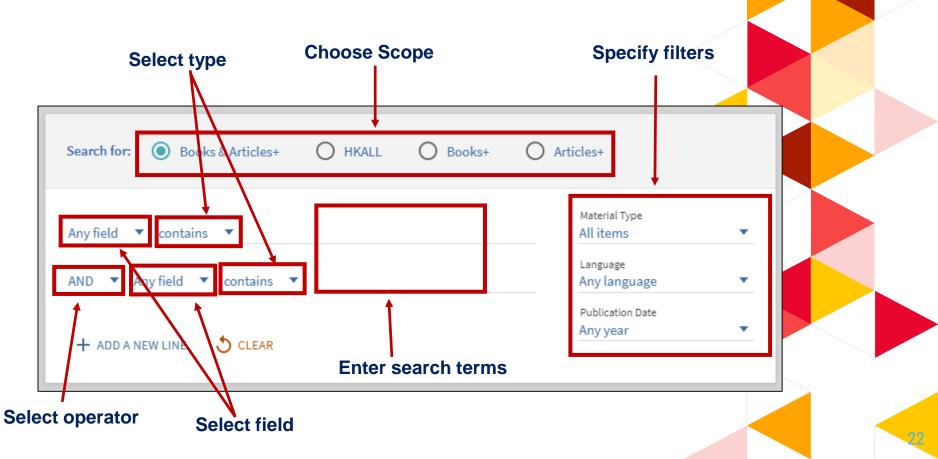

# **Advanced search**

## **Advanced search**

### Build your search

### **Topic: Social integration in Europe**

→ Title contains "social integration" AND Any field contains (europe\* OR EU)

| Search for: O Books & Articles+ O HKALL O Books+                                           | Articles+                    |
|--------------------------------------------------------------------------------------------|------------------------------|
| Title ▼ contains ▼ "social integration"                                                    | Material Type<br>All items   |
| AND ▼ Any field ▼ contains ▼ (europe* OR EU)                                               | Language 🔹                   |
| + ADD A NEW LINE 👌 CLEAR                                                                   | Publication Date<br>Any year |
| → Title <i>contains</i> "social integration" AND Any field <i>contains</i> (europe* OR EU) | ₽ SEARCH                     |