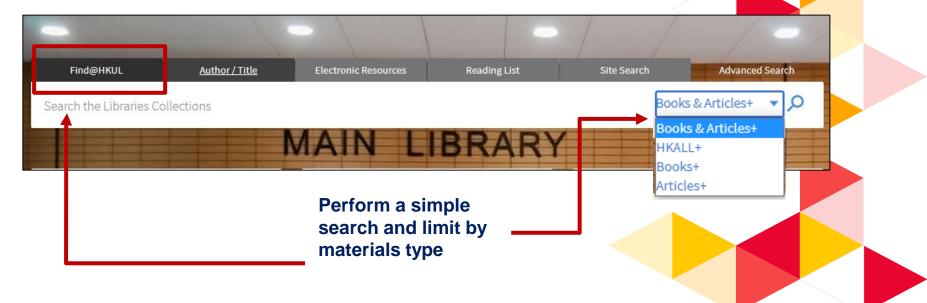

# HKUL webpage search box (<u>http://lib.hku.hk</u>)

- **Books+:** locate book titles, journal titles and databases
- HKALL+: find physical books that are not available in HKUL
- Articles+: locate articles and books chapters