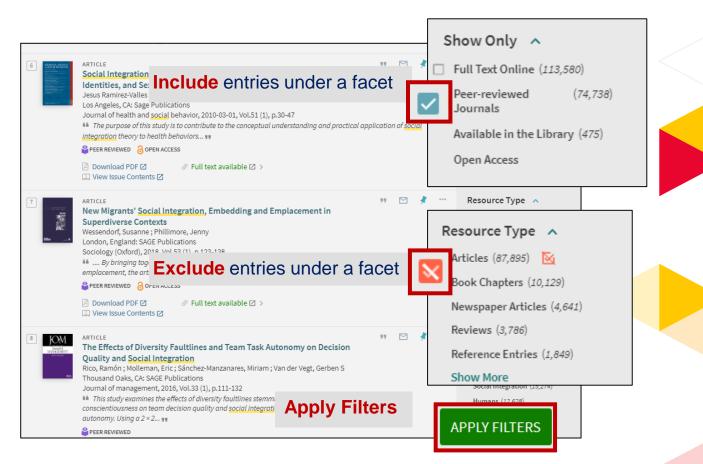

| ons of this record exist. See all versions >                                                                                                                                                                                               |                           | peer re<br>type    | view    | ed jo | ournals, resource                                   |
| New York,<br>Social and               | <b>on social integration policies.</b><br>, NY : <u>Social Integration</u> Branch, Division for <u>Social</u> Po<br>d Economic Affairs 2002<br>ble at <b>Lui Che Woo Law Library</b> Law UN Serials (UI                                    |                           | , United Nations D | ept. of |       | Reference Entries (1,849)<br>Show More<br>Year A    |

### **Facets**



### Facets



# **Get Fulltext**



## **Get Fulltext**

| CONTRACTOR OF STATE | ARTICLE<br>Active Labour Market Policies and Social Integration in Germany: Do 'One-Euro-<br>Jobs' Improve Individuals' Sense of Social Integration?<br>Gundert, Stefanie; Hohendanner, Christian<br>OXFORD: Oxford University Press<br>European sociological review, 2015-12-01, Vol.31 (6), p.780-797<br>This article is about the impact of 'One-Euro-Jobs'; a German active labour market programme, on the<br>Integration of unemployed individuals **<br>PEER REVIEWED | re social      |
|---------------------|----------------------------------------------------------------------------------------------------------------------------------------------------------------------------------------------------------------------