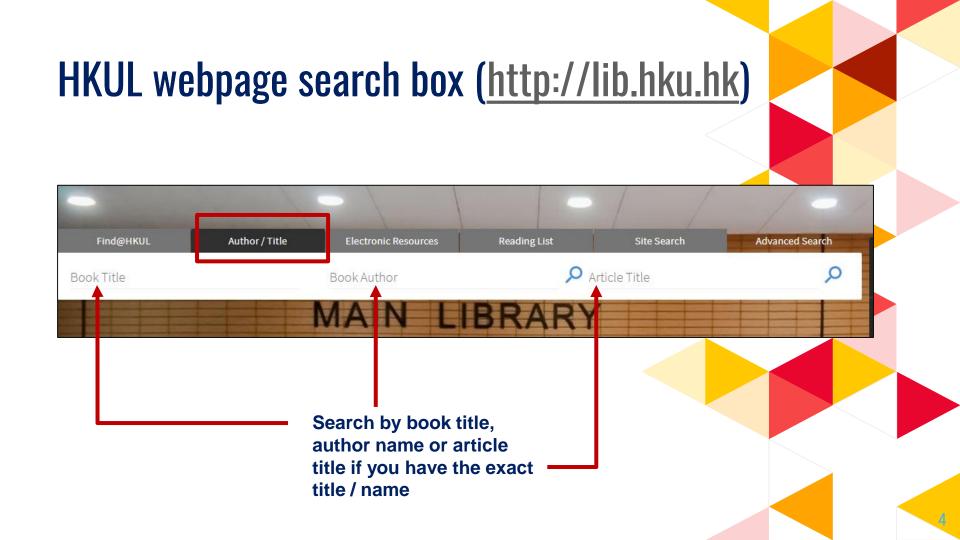

- Find resource lists for course readings and HKUL recommendations
- Search by course code or keywords