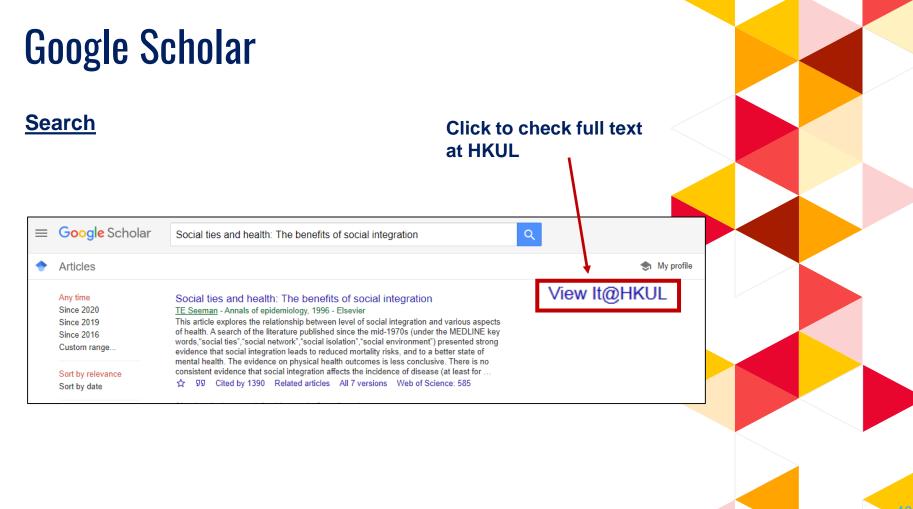

L?

A: No. Remote access to non-HKUL electronic resources is restricted to the eligible users of the hosting libraries due to licensing agreement. Access to these electronic resources may be available within those libraries. You may apply for a JULAC card to visit and use the resources on-site.



## Where to find scholarly sources?

### Google **Google Scholar** Find@HKUL Both local and remote resources, incl. books, journals, AV materials, etc.) Find@HKUL strengths: A quick search tool Databases **HKUL** collection

#### **Google Scholar strengths:**

- Very easy to use
- Need precise search terms

#### **Databases strengths:**

- In-depth search
- Subject-specific
- Sophisticated search strategies

# **Google Scholar**



## **Google Scholar**

#### **Configure to HKUL settings**



1



## **Databases**

| The University of Hong Kong<br>Libraries                                                                                | The University of Hong Kong Libraries                                                                                                                     |                  |
|-------------------------------------------------------------------------------------------------------------------------|-----------------------------------------------------------------------------------------------------------------------------------------------------------|------------------|
| Library / LibGuides / Databases<br>Databases<br>Find the best library databases for                                     |